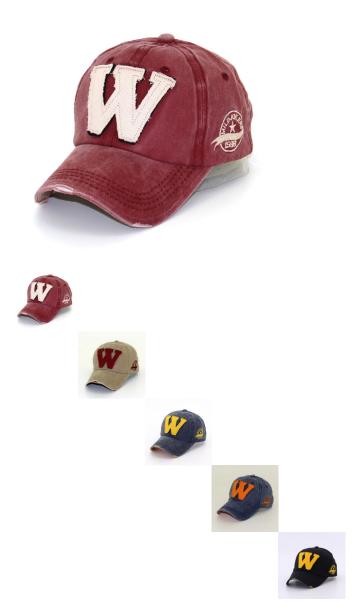

## Description

| Product specifics         |                               |
|---------------------------|-------------------------------|
| Source Category:          | Goods In Stock                |
| Article Number:           | XB715A                        |
| Product Category:         | Baseball Cap                  |
| Brand:                    | Habang Bear                   |
| Applicable Gender:        | Both Sexes                    |
| Texture Of Material:      | Other                         |
| Style:                    | Korean Version                |
| Knitting Method:          | Plain Weave                   |
| Processing Mode:          | Satin Stall                   |
| Popular Elements:         | Sticking Cloth                |
| Pattern:                  | Letter                        |
| Suitable For Season:      | Autumn, Winter, Summer        |
| Is It In Stock:           | No                            |
| Suitable For Gift Giving  | Employee Welfare, Award       |
| Occasions:                | Ceremony, Anniversary         |
|                           | Celebration, Trade Fair,      |
|                           | Advertising Promotion,        |
|                           | Festival, Housewarming,       |
|                           | Wedding, Public Relations     |
|                           | Planning, Birthday, Business  |
|                           | Gift                          |
| Add Logo:                 | Sure                          |
| Processing Customization: | Yes                           |
| Place Of Origin:          | Yiwu                          |
| Top Style:                | Dome                          |
| Brim Style:               | Wide Eaves                    |
| Colour:                   | W Letter Khaki Xb715a, W      |
|                           | Letter Rust Red Xb715a, W     |
|                           | Letter Black Xb715a, W Letter |
|                           | Dark Gray Xb715a              |
| Size:                     | Adjustable                    |
| Year / Season Of Launch:  | Spring 2020                   |
| Applicable Age Group:     | Adult                         |
| Weight:                   | About 85g                     |
| Eaves Shape:              | Flat Eaves                    |