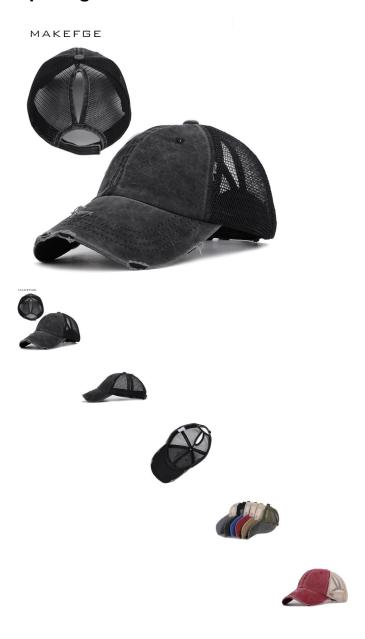

## Off The Shelf Summer Women's Hat Horsetail Baseball NET Hat With Hole Opening

Off The Shelf Summer Women's Hat Horsetail Baseball NET Hat With Hole Opening

Rating: Not Rated Yet **Price** 

\$1.67

Ask a question about this product

## Description

| Product specifics         |                                 |
|---------------------------|---------------------------------|
| Source Category:          | Goods In Stock                  |
| Brand:                    | Mark's Flying Song              |
| Product Category:         | Baseball Cap                    |
| Applicable Gender:        | Both Sexes                      |
| Texture Of Material:      | Cotton Material                 |
| Style:                    | Versatile                       |
| Knitting Method:          | Warp Knitting                   |
| Processing Mode:          | Frosting                        |
| Popular Elements:         | Old Fashioned                   |
| Pattern:                  | Monochrome                      |
| Suitable For Season:      | Autumn, Summer                  |
| Is It In Stock:           | Yes                             |
| Inventory Type:           | Whole Order                     |
| Suitable For Gift Giving  | Employee Welfare, Trade         |
| Occasions:                | Fairs, Relocation, PR Planning, |
|                           | Wedding, Birthday, Awards,      |
|                           | Anniversary Celebration,        |
|                           | Festivals, Advertising          |
|                           | Promotion, Business Gifts,      |
|                           | Outdoor                         |
| Add Logo:                 | Sure                            |
| Processing Customization: | Yes                             |
| Place Of Origin:          | Yiwu, Zhejiang                  |
| Top Style:                | Dome                            |
| Brim Style:               | Curved Eaves                    |
| Colour:                   | Blue, Khaki, Black, Burgundy,   |
|                           | Grey                            |
| Eaves Shape:              | Hemming                         |