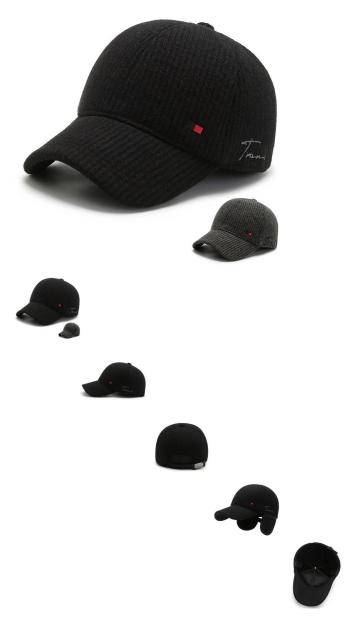

In Winter, The Middle-aged And Old People's Cashmere Baseball Hat, The Middle-aged Man's Warm And Warm Winter Father's And Grandfather's Old Man's Ear Cap

In Winter, The Middle-aged And Old People's Cashmere Baseball Hat, The Middle-aged Man's Warm And Warm Winter Father's And Grandfather's Old Man's Ear Cap

## Description

| Product specifics         |                                 |
|---------------------------|---------------------------------|
| Source Category:          | Goods In Stock                  |
| Article Number:           | CZ-13                           |
| Product Category:         | Baseball Cap                    |
| Brand:                    | Aoteng System                   |
| Applicable Gender:        | Male                            |
| Texture Of Material:      | Cotton Material                 |
| Style:                    | Versatile                       |
| Knitting Method:          | Satin                           |
| Processing Mode:          | Satin Stall                     |
| Popular Elements:         | Suture                          |
| Pattern:                  | Monochrome                      |
| Suitable For Season:      | Autumn                          |
| Is It In Stock:           | No                              |
| Suitable For Gift Giving  | Birthday, Festival, Relocation, |
| Occasions:                | Trade Fair, Advertising         |
|                           | Promotion, Employee Welfare,    |
|                           | Anniversary Celebration,        |
|                           | Business Gift, Opening          |
|                           | Ceremony, Award Ceremony,       |
|                           | Public Relations Planning       |
| Add Logo:                 | Sure                            |
| Processing Customization: | Yes                             |
| Place Of Origin:          | Hebei                           |
| Top Style:                | Dome                            |
| Brim Style:               | Curved Eaves                    |
| Colour:                   | Grey                            |
| Size:                     | Adjustable                      |
| Function:                 | Windbreak                       |
| Eaves Shape:              | Hemming                         |