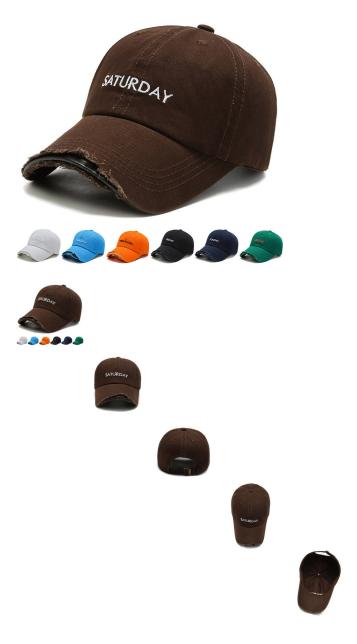

## Sunday Hat Women Street Fashion Hole Letter Embroidered Baseball Cap Korean Version Spring And Autumn Versatile Sunshade Washed Cap Man

Sunday Hat Women Street Fashion Hole Letter Embroidered Baseball Cap Korean Version Spring And Autumn Versatile Sunshade Washed Cap Man

## Description

| Product specifics         |                                 |
|---------------------------|---------------------------------|
| Source Category:          | Goods In Stock                  |
| Article Number:           | 146                             |
| Product Category:         | Baseball Cap                    |
| Brand:                    | Aoteng System                   |
| Applicable Gender:        | Both Sexes                      |
| Texture Of Material:      | Cotton Material                 |
| Style:                    | Ruili                           |
| Knitting Method:          | Satin                           |
| Processing Mode:          | Satin Stall                     |
| Popular Elements:         | Embroidery                      |
| Pattern:                  | Letter                          |
| Suitable For Season:      | Four Seasons                    |
| Is It In Stock:           | No                              |
| Suitable For Gift Giving  | Birthday, Festival, Relocation, |
| Occasions:                | Trade Fair, Advertising         |
|                           | Promotion, Employee Welfare,    |
|                           | Anniversary Celebration,        |
|                           | Business Gift, Opening          |
|                           | Ceremony, Award Ceremony,       |
|                           | Public Relations Planning       |
| Add Logo:                 | Sure                            |
| Processing Customization: | Yes                             |
| Place Of Origin:          | Hebei                           |
| Top Style:                | Dome                            |
| Brim Style:               | Curved Eaves                    |
| Colour:                   | White, Orange, Coffee, Navy     |
|                           | Blue, Dark Green, Sky Blue      |
| Size:                     | Adjustable                      |
| Function:                 | Sunshade                        |
| Eaves Shape:              | Flat Eaves                      |