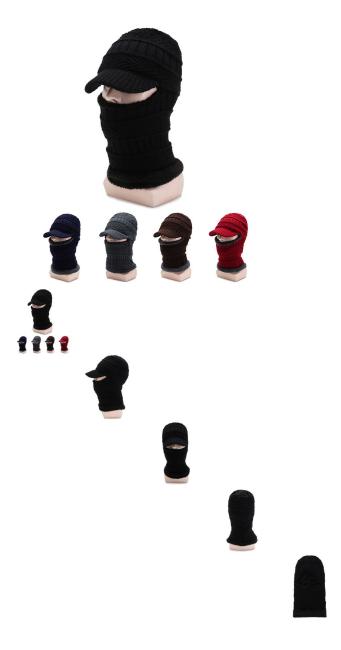

## Description

| Product specifics         |                                 |
|---------------------------|---------------------------------|
| Source Category:          | Goods In Stock                  |
| Article Number:           | ZZM-34                          |
| Product Category:         | Knitted Hat                     |
| Brand:                    | Aoteng System                   |
| Applicable Gender:        | Both Sexes                      |
| Texture Of Material:      | Cotton Material                 |
| Style:                    | Versatile                       |
| Knitting Method:          | Satin                           |
| Processing Mode:          | Spray Flowers                   |
| Popular Elements:         | Suture                          |
| Pattern:                  | Stripe                          |
| Suitable For Season:      | Autumn                          |
| Is It In Stock:           | No                              |
| Suitable For Gift Giving  | Birthday, Festival, Relocation, |
| Occasions:                | Trade Fair, Advertising         |
|                           | Promotion, Employee Welfare,    |
|                           | Anniversary Celebration,        |
|                           | Business Gift, Opening          |
|                           | Ceremony, Award Ceremony,       |
|                           | Public Relations Planning       |
| Add Logo:                 | May Not                         |
| Processing Customization: | No                              |
| Place Of Origin:          | Hebei                           |
| Top Style:                | Dome                            |
| Brim Style:               | Wide Eaves                      |
| Colour:                   | Black, Gray, Brown, Navy Blue   |
| Size:                     | Average Size                    |
| Year / Season Of Launch:  | Autumn                          |
| Eaves Shape:              | Hemming                         |