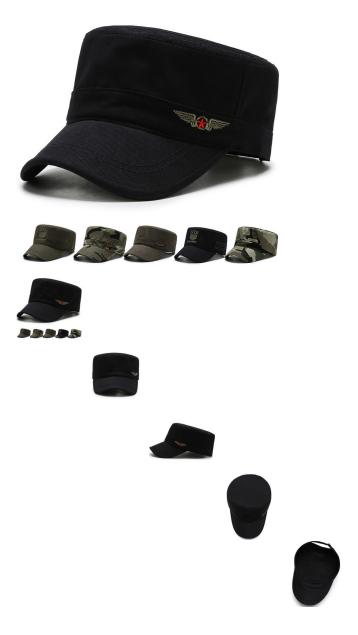

## Description

| Product specifics         |                               |
|---------------------------|-------------------------------|
| Source Category:          | Goods In Stock                |
| Article Number:           | N-10                          |
| Product Category:         | Flat Cap                      |
| Brand:                    | Aoteng System                 |
| Applicable Gender:        | Male                          |
| Texture Of Material:      | Cotton Material               |
| Style:                    | Ruili                         |
| Knitting Method:          | Satin                         |
| Processing Mode:          | Spray Flowers                 |
| Popular Elements:         | Embroidery                    |
| Pattern:                  | Monochrome                    |
| Suitable For Season:      | Autumn, Summer                |
| Is It In Stock:           | No                            |
| Suitable For Gift Giving  | Employee Benefits, Awards,    |
| Occasions:                | Anniversaries, Trade Fairs,   |
|                           | Festivals, Advertising,       |
|                           | Promotion, Relocation, Public |
|                           | Relations Planning, Wedding,  |
|                           | Birthday, Business Gifts      |
| Add Logo:                 | Sure                          |
| Processing Customization: | Yes                           |
| Place Of Origin:          | Hebei                         |
| Top Style:                | Flat Roof                     |
| Brim Style:               | Wide Eaves                    |
| Colour:                   | Side Embroidered Eagle        |
|                           | Green, Side Embroidered       |
|                           | Eagle Camouflage, Middle      |
|                           | Embroidered Shield Black,     |
|                           | Middle Embroidered Shield     |
|                           | Green, Middle Embroidered     |
|                           | Shield Camouflage             |
| Size:                     | Adjustable                    |
| Eaves Shape:              | Hemming                       |