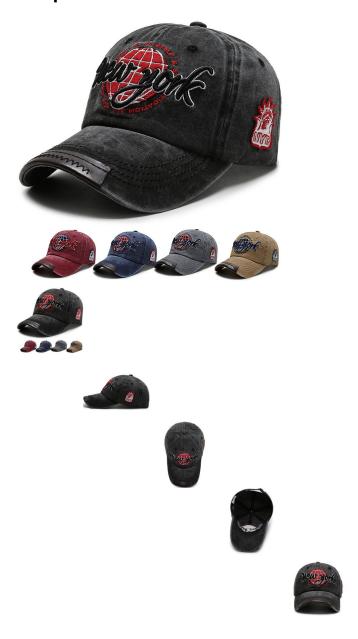

## Hats Men's And Women's Spring And Summer Baseball Caps Washed Cloth Old Letters Embroidered Curved Cap Duck Tongue Cap Versatile Retro Couple's Hat

Hats Men's And Women's Spring And Summer Baseball Caps Washed Cloth Old Letters Embroidered Curved Cap Duck Tongue Cap Versatile Retro Couple's Hat

## Description

| Product specifics         |                                 |
|---------------------------|---------------------------------|
| Source Category:          | Goods In Stock                  |
| Article Number:           | B-266                           |
| Product Category:         | Baseball Cap                    |
| Brand:                    | Naranson                        |
| Applicable Gender:        | Both Sexes                      |
| Texture Of Material:      | Cotton Material                 |
| Style:                    | Versatile                       |
| Knitting Method:          | Warp Knitting                   |
| Processing Mode:          | Hand Painted                    |
| Popular Elements:         | Embroidery                      |
| Pattern:                  | Letter                          |
| Suitable For Season:      | Winter, Spring, Autumn          |
| Is It In Stock:           | No                              |
| Suitable For Gift Giving  | Birthday, Festival, Relocation, |
| Occasions:                | Trade Fair, Advertising         |
|                           | Promotion, Employee Welfare,    |
|                           | Anniversary Celebration,        |
|                           | Business Gift, Opening          |
|                           | Ceremony, Award Ceremony,       |
|                           | Public Relations Planning       |
| Add Logo:                 | Sure                            |
| Processing Customization: | No                              |
| Place Of Origin:          | Hebei                           |
| Top Style:                | Dome                            |
| Brim Style:               | Wide Eaves                      |
| Colour:                   | Black, Grey, Navy Blue, Beige   |
| Size:                     | Adjustable                      |
| Year / Season Of Launch:  | Spring 2021                     |
| Eaves Shape:              | Hemming                         |