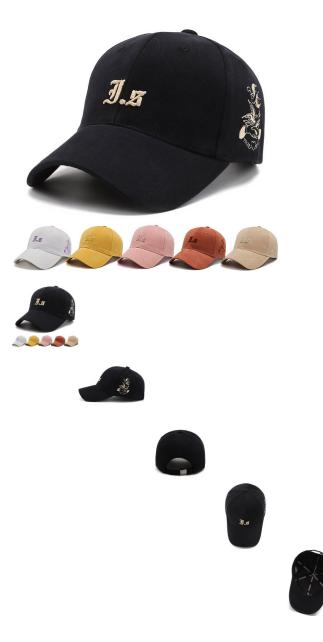

Baseball Cap Women's Casual Cap Ins Men's And Korea's Version Small And Versatile Street Fashion Embroidered Letter Student's Hat

Baseball Cap Women's Casual Cap Ins Men's And Korea's Version Small And Versatile Street Fashion Embroidered Letter Student's Hat

Rating: Not Rated Yet **Price** 

\$1.70

Ask a question about this product

Manufacturer

| duct specifics<br>irce Category: | Goods In Stock                  |
|----------------------------------|---------------------------------|
| Article Number:                  | B-134                           |
| Product Category:                | Baseball Cap                    |
| Brand:                           | NLANS                           |
| Applicable Gender:               | Both Sexes                      |
| Texture Of Material:             | Cotton Material                 |
|                                  |                                 |
| Style:                           | Ruili                           |
| Knitting Method:                 | Satin                           |
| Processing Mode:                 | Satin Stall                     |
| Popular Elements:                | Embroidery                      |
| Pattern:                         | Letter                          |
| Suitable For Season:             | Four Seasons                    |
| Is It In Stock:                  | No                              |
| Suitable For Gift Giving         | Birthday, Festival, Relocation, |
| Occasions:                       | Trade Fair, Advertising         |
|                                  | Promotion, Employee Welfare,    |
|                                  | Anniversary Celebration,        |
|                                  | Business Gift, Opening          |
|                                  | Ceremony, Award Ceremony,       |
|                                  | Public Relations Planning       |
| Add Logo:                        | Sure                            |
| Processing Customization:        | Yes                             |
| Place Of Origin:                 | Hebei                           |
| Top Style:                       | Dome                            |
| Brim Style:                      | Curved Eaves                    |
| Colour:                          | Khaki, Black, White, Pink,      |
|                                  | Orange                          |
| Size:                            | Adjustable                      |
| Function:                        | Windproof, Sunshade             |
| Eaves Shape:                     | Hemming                         |