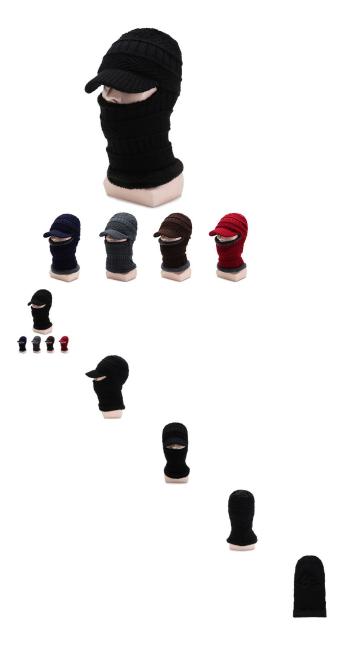

## Description

| Product specifics         |                                 |
|---------------------------|---------------------------------|
| Source Category:          | Goods In Stock                  |
| Article Number:           | ZZM-34                          |
| Product Category:         | Knitted Hat                     |
| Brand:                    | NLANS                           |
| Applicable Gender:        | Both Sexes                      |
| Texture Of Material:      | Cotton Material                 |
| Style:                    | Versatile                       |
| Knitting Method:          | Satin                           |
| Processing Mode:          | Spray Flowers                   |
| Popular Elements:         | Suture                          |
| Pattern:                  | Stripe                          |
| Suitable For Season:      | Autumn                          |
| Is It In Stock:           | No                              |
| Suitable For Gift Giving  | Birthday, Festival, Relocation, |
| Occasions:                | Trade Fair, Advertising         |
|                           | Promotion, Employee Welfare,    |
|                           | Anniversary Celebration,        |
|                           | Business Gift, Opening          |
|                           | Ceremony, Award Ceremony,       |
|                           | Public Relations Planning       |
| Add Logo:                 | May Not                         |
| Processing Customization: | No                              |
| Place Of Origin:          | Hebei                           |
| Top Style:                | Dome                            |
| Brim Style:               | Wide Eaves                      |
| Colour:                   | Black, Gray, Brown, Navy Blue   |
| Size:                     | Average Size                    |
| Function:                 | Keep Warm                       |
| Year / Season Of Launch:  | Autumn                          |
| Eaves Shape:              | Hemming                         |