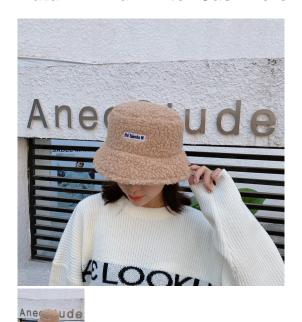

## Description

| Product specifics         |                                 |
|---------------------------|---------------------------------|
| Source Category:          | Goods In Stock                  |
| Article Number:           | 125                             |
| Product Category:         | Fisherman Hat                   |
| Brand:                    | Aoteng System                   |
| Applicable Gender:        | Both Sexes                      |
| Texture Of Material:      | Lamb Hair                       |
| Style:                    | Ruili                           |
| Knitting Method:          | Satin                           |
| Processing Mode:          | Satin Stall                     |
| Popular Elements:         | Embroidery                      |
| Pattern:                  | Letter                          |
| Suitable For Season:      | Autumn                          |
| Is It In Stock:           | No                              |
| Suitable For Gift Giving  | Birthday, Festival, Relocation, |
| Occasions:                | Trade Fair, Advertising         |
|                           | Promotion, Employee Welfare,    |
|                           | Anniversary Celebration,        |
|                           | Business Gift, Opening          |
|                           | Ceremony, Award Ceremony,       |
|                           | Public Relations Planning       |
| Add Logo:                 | May Not                         |
| Processing Customization: | No                              |
| Place Of Origin:          | Hebei                           |
| Top Style:                | Dome                            |
| Brim Style:               | Short Eaves                     |
| Colour:                   | Yellow, Khaki, Black, White,    |
|                           | Pink, Gray                      |
| Size:                     | Average Size                    |
| Function:                 | Windbreak                       |
| Year / Season Of Launch:  | Winter                          |
| Eaves Shape:              | Hemming                         |