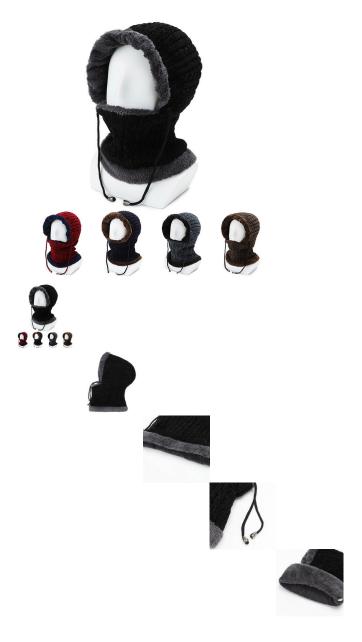

## Hat Winter Korean Version With Velvet Neck Cover Autumn And Winter Men's And Women's Warm Knitted Hat Wind Proof Ear Protection Dual Purpose Hat

Hat Winter Korean Version With Velvet Neck Cover Autumn And Winter Men's And Women's Warm Knitted Hat Wind Proof Ear Protection Dual Purpose Hat

## Description

| Product specifics         |                                 |
|---------------------------|---------------------------------|
| Source Category:          | Goods In Stock                  |
| Article Number:           | ZZM-35                          |
| Product Category:         | Knitted Hat                     |
| Brand:                    | Aoteng System                   |
| Applicable Gender:        | Both Sexes                      |
| Texture Of Material:      | Qinglun                         |
| Style:                    | Versatile                       |
| Knitting Method:          | Satin                           |
| Processing Mode:          | Satin Stall                     |
| Popular Elements:         | Suture                          |
| Pattern:                  | Monochrome                      |
| Suitable For Season:      | Autumn                          |
| Is It In Stock:           | No                              |
| Suitable For Gift Giving  | Birthday, Festival, Relocation, |
| Occasions:                | Trade Fair, Advertising         |
|                           | Promotion, Employee Welfare,    |
|                           | Anniversary Celebration,        |
|                           | Business Gift, Opening          |
|                           | Ceremony, Award Ceremony,       |
|                           | Public Relations Planning       |
| Add Logo:                 | May Not                         |
| Processing Customization: | No                              |
| Place Of Origin:          | Hebei                           |
| Top Style:                | Dome                            |
| Brim Style:               | No Eaves                        |
| Colour:                   | Black, Gray, Brown, Navy Blue   |
| Size:                     | Average Size                    |
| Function:                 | Windbreak                       |
| Year / Season Of Launch:  | Winter                          |
| Eaves Shape:              | Flat Eaves                      |