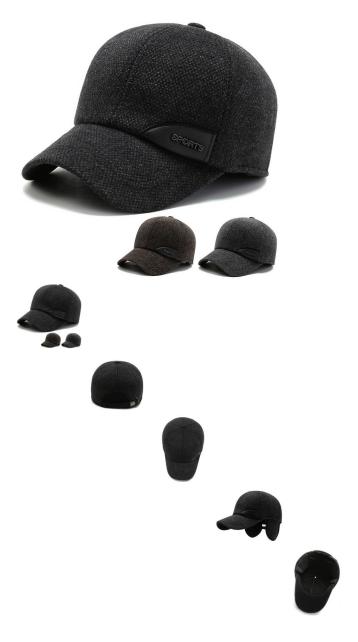

## Description

| Product specifics         |                                 |
|---------------------------|---------------------------------|
| Source Category:          | Goods In Stock                  |
| Article Number:           | D-173                           |
| Product Category:         | Baseball Cap                    |
| Brand:                    | Aoteng System                   |
| Applicable Gender:        | Male                            |
| Texture Of Material:      | Fabric / Felt                   |
| Style:                    | Ruili                           |
| Knitting Method:          | Satin                           |
| Processing Mode:          | Satin Stall                     |
| Popular Elements:         | Suture                          |
| Pattern:                  | Monochrome                      |
| Suitable For Season:      | Winter                          |
| Is It In Stock:           | No                              |
| Suitable For Gift Giving  | Birthday, Festival, Relocation, |
| Occasions:                | Trade Fair, Advertising         |
|                           | Promotion, Employee Welfare,    |
|                           | Anniversary Celebration,        |
|                           | Business Gift, Opening          |
|                           | Ceremony, Award Ceremony,       |
|                           | Public Relations Planning       |
| Add Logo:                 | May Not                         |
| Processing Customization: | No                              |
| Place Of Origin:          | Hebei                           |
| Top Style:                | Dome                            |
| Brim Style:               | Curved Eaves                    |
| Colour:                   | Grey, Brown                     |
| Size:                     | Adjustable                      |
| Function:                 | Windbreak                       |
| Year / Season Of Launch:  | Winter 2021                     |
| Eaves Shape:              | Hemming                         |