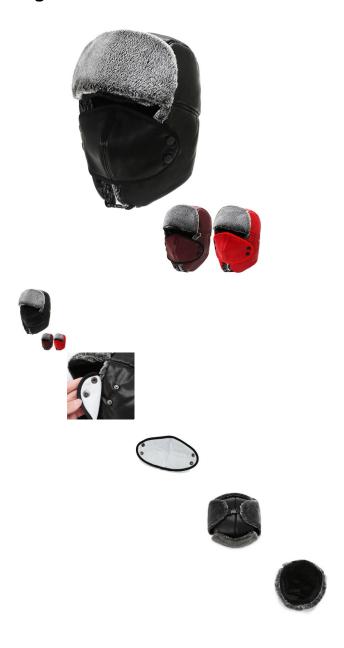

Rating: Not Rated Yet **Price** 

\$2.32

Ask a question about this product

Manufacturer

Description

| Product specifics         |                                 |
|---------------------------|---------------------------------|
| Source Category:          | Goods In Stock                  |
| Article Number:           | D-037                           |
| Product Category:         | Lei Feng Hat                    |
| Brand:                    | Aoteng System                   |
| Applicable Gender:        | Both Sexes                      |
| Texture Of Material:      | Cotton Material                 |
| Style:                    | Ruili                           |
| Weaving Method:           | Satin                           |
| Processing Mode:          | Satin Stall                     |
| Pop Elements:             | Suture                          |
| Pattern:                  | Monochrome                      |
| Suitable For Season:      | Winter                          |
| Is It In Stock:           | No                              |
| Suitable For Gift Giving  | Birthday, Festival, Relocation, |
| Occasions:                | Trade Fair, Advertising         |
|                           | Promotion, Employee Welfare,    |
|                           | Anniversary Celebration,        |
|                           | Business Gift, Opening          |
|                           | Ceremony, Award Ceremony,       |
|                           | Public Relations Planning       |
| Add Logo:                 | May Not                         |
| Processing Customization: | No                              |
| Place Of Origin:          | Hebei                           |
| Top Style:                | Dome                            |
| Brim Style:               | No Eaves                        |
| Colour:                   | Wine Red, Big Red               |
| Size:                     | Average Size                    |
| Function:                 | Windbreak                       |
| Eaves Shape:              | Flat Eaves                      |