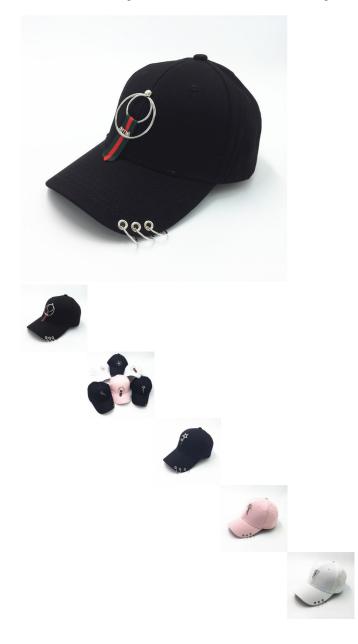

Korean Version Of Personality Five Pointed Star Iron Ring Hat Men's Four Seasons Cap General Baseball Cap Outdoor Sun Hat Fashion Girl

Korean Version Of Personality Five Pointed Star Iron Ring Hat Men's Four Seasons Cap General Baseball Cap Outdoor Sun Hat Fashion Girl

Rating: Not Rated Yet **Price** 

\$2.96

Ask a question about this product

Manufacturer

| ption Product specifics   |                               |  |
|---------------------------|-------------------------------|--|
| Source Category:          | Goods In Stock                |  |
| Article Number:           | KAM002                        |  |
| Product Category:         | Peaked Cap                    |  |
| Brand:                    | Qianyu                        |  |
| Applicable Gender:        | Both Sexes                    |  |
| Texture Of Material.      | Cotton Material               |  |
| Style:                    | Korean Version                |  |
| Knitting Method:          | Warp Knitting                 |  |
| Processing Mode:          | Tie-dyed                      |  |
| Popular Elements:         | Rivet                         |  |
| Pattern:                  | Letter                        |  |
| Suitable For Season:      | Autumn, Winter, Summer        |  |
| Is It In Stock:           | Yes                           |  |
| Inventory Type:           | Whole Order                   |  |
| Suitable For Gift Giving  | Employee Benefits, Awards,    |  |
| Occasions:                | Anniversaries, Advertising    |  |
|                           | Promotion, Festivals, Trade   |  |
|                           | Fairs, Public Relations       |  |
|                           | Planning, Birthdays, Business |  |
|                           | Gifts                         |  |
| Add Logo:                 | May Not                       |  |
| Processing Customization: | No                            |  |
| Place Of Origin:          | Yiwu                          |  |
| Top Style:                | Dome                          |  |
| Brim Style:               | Big Eaves                     |  |
| Size:                     | M?56-58cm?                    |  |
| Eaves Shape:              | Hemming                       |  |