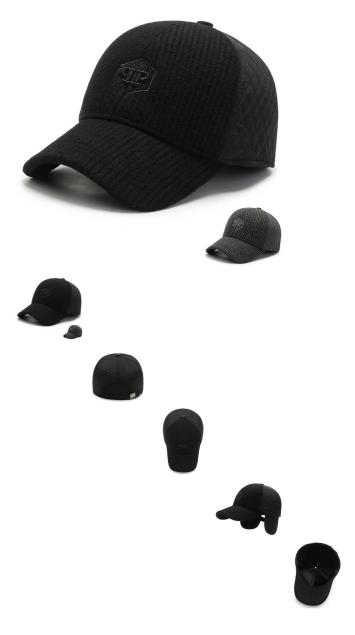

## Description

| Product specifics         |                                 |
|---------------------------|---------------------------------|
| Source Category:          | Goods In Stock                  |
| Article Number:           | CZ-10                           |
| Product Category:         | Baseball Cap                    |
| Brand:                    | NLANS                           |
| Applicable Gender:        | Male                            |
| Texture Of Material:      | Cotton Material                 |
| Style:                    | Versatile                       |
| Knitting Method:          | Satin                           |
| Processing Method:        | Satin Stall                     |
| Popular Elements:         | Embroidery                      |
| Pattern:                  | Letter                          |
| Suitable For Season:      | Autumn                          |
| Is It In Stock:           | No                              |
| Suitable For Gift Giving  | Birthday, Festival, Relocation, |
| Occasions:                | Trade Fair, Advertising         |
|                           | Promotion, Employee Welfare,    |
|                           | Anniversary Celebration,        |
|                           | Business Gift, Opening          |
|                           | Ceremony, Award Ceremony,       |
|                           | Public Relations Planning       |
| Add Logo:                 | Sure                            |
| Processing Customization: | Yes                             |
| Place Of Origin:          | Hebei                           |
| Top Style:                | Dome                            |
| Brim Style:               | Curved Eaves                    |
| Colour:                   | Grey                            |
| Size:                     | Adjustable                      |
| Function:                 | Windbreak                       |
| Eaves Shape:              | Hemming                         |