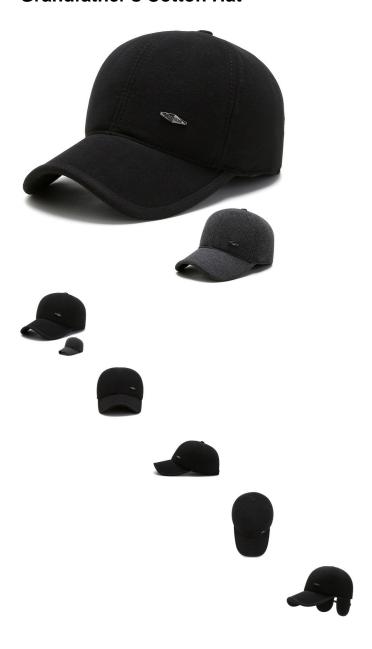

Middle Aged And Old People's Hat Male Winter Warm Baseball Cap Old Man's Ear Cap Duck Tongue Cap Winter Middle Aged Father's And Grandfather's Cotton Hat

Middle Aged And Old People's Hat Male Winter Warm Baseball Cap Old Man's Ear Cap Duck Tongue Cap Winter Middle Aged Father's And Grandfather's Cotton Hat

## Description

| Product specifics         |                               |
|---------------------------|-------------------------------|
| Source Category:          | Goods In Stock                |
| Article Number:           | A-052                         |
| Product Category:         | Baseball Cap                  |
| Brand:                    | NLANS                         |
| Applicable Gender:        | Male                          |
| Texture Of Material:      | Fabric / Felt                 |
| Style:                    | Ruili                         |
| Knitting Method:          | Warp Knitting                 |
| Processing Mode:          | Satin Stall                   |
| Popular Elements:         | Suture                        |
| Pattern:                  | Monochrome                    |
| Suitable For Season:      | Winter                        |
| Is It In Stock:           | No                            |
| Suitable For Gift Giving  | Employee Benefits, Awards,    |
| Occasions:                | Anniversaries, Trade Fairs,   |
|                           | Festivals, Advertising,       |
|                           | Promotion, Relocation, Public |
|                           | Relations Planning, Wedding,  |
|                           | Birthday, Business Gifts      |
| Add Logo:                 | Sure                          |
| Processing Customization: | No                            |
| Place Of Origin:          | Hebei                         |
| Top Style:                | Dome                          |
| Brim Style:               | Wide Eaves                    |
| Colour:                   | Grey                          |
| Size:                     | Adjustable                    |
| Year / Season Of Launch:  | Winter                        |
| Eaves Shape:              | Hemming                       |