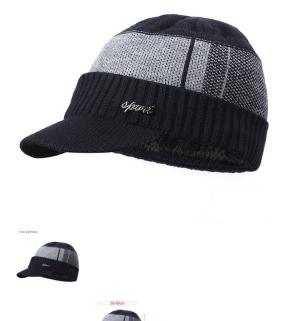

## 2019 Winter Baseball Cap Plush Thick Brim Knitted Wool Hat Outdoor Thermal Hat Men's And Women's Hat

MAKEFGE

2019 Winter Baseball Cap Plush Thick Brim Knitted Wool Hat Outdoor Thermal Hat Men's And Women's Hat

## Description

| Product specifics         |                                |
|---------------------------|--------------------------------|
| Source Category:          | Goods In Stock                 |
| Brand:                    | Mark's Flying Song             |
| Product Category:         | Knitted Hat                    |
| Applicable Gender:        | Both Male And Female           |
| Texture Of Material:      | Cotton Material                |
| Style:                    | Versatile                      |
| Popular Elements:         | Letter                         |
| Pattern:                  | Letter                         |
| Suitable For Season:      | Autumn, Winter                 |
| Is It In Stock:           | Yes                            |
| Inventory Type:           | Whole Order                    |
| Suitable For Gift Giving  | Employee Welfare,              |
| Occasions:                | Anniversary Celebration,       |
|                           | Award Ceremony, Trade Fair,    |
|                           | Advertising Promotion,         |
|                           | Festival, Wedding, Relocation, |
|                           | Public Relations Planning,     |
|                           | Birthday, Business Gift        |
| Add Logo:                 | Sure                           |
| Processing Customization: | Yes                            |
| Place Of Origin:          | Yiwu, Zhejiang                 |
| Top Style:                | Dome                           |
| Brim Style:               | Short Eaves                    |
| Colour:                   | Wine Red, Grey, Navy           |
| Size:                     | ?55-60cm?                      |
| Year / Season Of Launch:  | Autumn 2021                    |
| Eaves Shape:              | Flat Eaves                     |