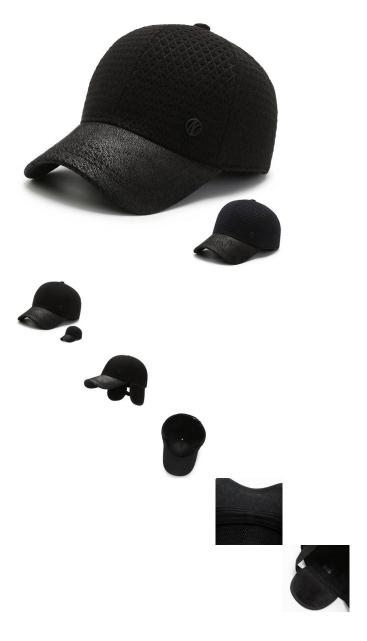

## Description

| Product specifics         |                                 |
|---------------------------|---------------------------------|
| Source Category:          | Goods In Stock                  |
| Article Number:           | CZ-09                           |
| Product Category:         | Baseball Cap                    |
| Brand:                    | Aoteng System                   |
| Applicable Gender:        | Male                            |
| Texture Of Material:      | Cotton Material                 |
| Style:                    | Versatile                       |
| Knitting Method:          | Satin                           |
| Processing Mode:          | Satin Stall                     |
| Pop Elements:             | Suture                          |
| Pattern:                  | Monochrome                      |
| Suitable For Season:      | Autumn                          |
| Is It In Stock:           | No                              |
| Suitable For Gift Giving  | Birthday, Festival, Relocation, |
| Occasions:                | Trade Fair, Advertising         |
|                           | Promotion, Employee Welfare,    |
|                           | Anniversary Celebration,        |
|                           | Business Gift, Opening          |
|                           | Ceremony, Award Ceremony,       |
|                           | Public Relations Planning       |
| Add Logo:                 | May Not                         |
| Processing Customization: | Yes                             |
| Place Of Origin:          | Hebei                           |
| Top Style:                | Dome                            |
| Brim Style:               | Curved Eaves                    |
| Colour:                   | Dark Blue                       |
| Size:                     | Adjustable                      |
| Function:                 | Windbreak                       |
| Eaves Shape:              | Hemming                         |