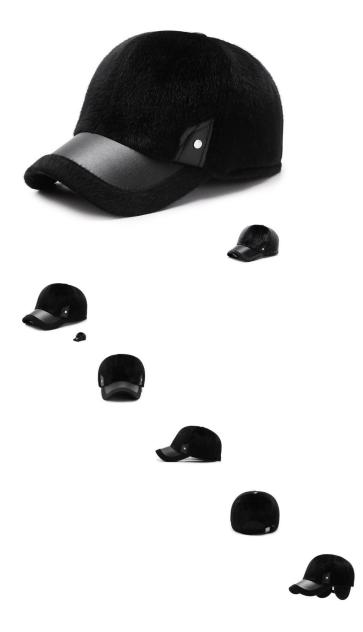

Outdoor Old People's Duck Tongue Cap Warm Winter Middle Aged And Old Man's Winter Old Man's Fur Baseball Cap Dad

Outdoor Old People's Duck Tongue Cap Warm Winter Middle Aged And Old Man's Winter Old Man's Fur Baseball Cap Dad

Rating: Not Rated Yet **Price** 

\$1.75

Ask a question about this product

Manufacturer

|    | roduct specifics         |                               | <br> |
|----|--------------------------|-------------------------------|------|
|    | ource Category:          | Goods In Stock                |      |
|    | rticle Number:           | D-168                         |      |
| Pr | roduct Category:         | Baseball Cap                  |      |
|    | rand:                    | Aoteng                        |      |
| Ap | pplicable Gender:        | Male                          |      |
|    | exture Of Material:      | Fabric / Felt                 |      |
| St | tyle:                    | Versatile                     |      |
| Kr | nitting Method:          | Warp Knitting                 |      |
|    | rocessing Mode:          | Tie-dyed                      |      |
| Po | opular Elements:         | Alone                         |      |
| Pa | attern:                  | Monochrome                    |      |
| Su | uitable For Season:      | Winter                        |      |
| ls | It In Stock:             | No                            |      |
| Su | uitable For Gift Giving  | Employee Benefits, Awards,    |      |
| 00 | ccasions:                | Anniversaries, Trade Fairs,   |      |
|    |                          | Festivals, Advertising,       |      |
|    |                          | Promotion, Relocation, Public |      |
|    |                          | Relations Planning, Wedding,  |      |
|    |                          | Birthday, Business Gifts      |      |
|    | dd Logo:                 | Sure                          |      |
|    | rocessing Customization: | Yes                           |      |
|    | lace Of Origin:          | Hebei                         |      |
|    | at Top Style:            | Dome                          |      |
|    | rim Style:               | Big Eaves                     |      |
|    | olour:                   | Grey                          |      |
| -  | ize:                     | Adjustable                    |      |
| Ea | aves Shape:              | Hemming                       |      |