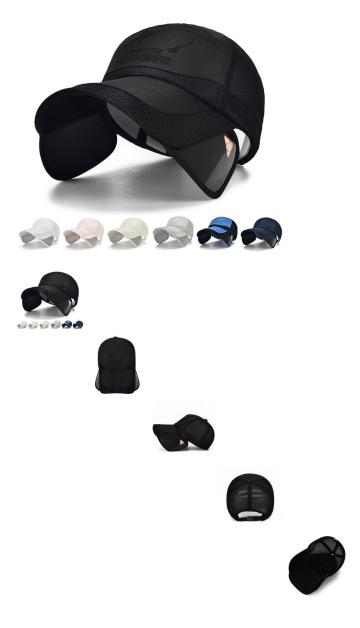

## Description

| Product specifics         |                               |
|---------------------------|-------------------------------|
| Source Category:          | Goods In Stock                |
| Article Number:           | A-137                         |
| Product Category:         | Baseball Cap                  |
| Brand:                    | Aoteng System                 |
| Applicable Gender:        | Both Sexes                    |
| Texture Of Material:      | Canvas                        |
| Style:                    | Korean Version                |
| Knitting Method:          | Warp Knitting                 |
| Processing Mode:          | Embroidery                    |
| Popular Elements:         | Embroidery                    |
| Pattern:                  | Letter                        |
| Suitable For Season:      | Summer                        |
| Is It In Stock:           | No                            |
| Suitable For Gift Giving  | Employee Welfare, Award       |
| Occasions:                | Ceremony, Anniversary         |
|                           | Celebration, Trade Fair,      |
|                           | Advertising Promotion,        |
|                           | Festival, Housewarming,       |
|                           | Wedding, Public Relations     |
|                           | Planning, Birthday, Business  |
|                           | Gift                          |
| Add Logo:                 | Sure                          |
| Processing Customization: | Yes                           |
| Place Of Origin:          | Hebei                         |
| Top Style:                | High Roof                     |
| Brim Style:               | Big Eaves                     |
| Colour:                   | White, Pink, Gray, Navy Blue, |
|                           | Beige, Royal Blue             |
| Size:                     | Adjustable                    |
| Applicable Age Group:     | Adult                         |
| Eaves Shape:              | Auricularia Auricula          |