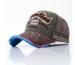

## Korean Fashion Outdoor Mountaineering Old Hat Sunshade Personality Polished Cap Embroidered Letter Baseball Cap Men And Women

Korean Fashion Outdoor Mountaineering Old Hat Sunshade Personality Polished Cap Embroidered Letter Baseball Cap Men And Women

## Description

| Product specifics         |                                 |
|---------------------------|---------------------------------|
| Source Category:          | Goods In Stock                  |
| Article Number:           | M562                            |
| Product Category:         | Baseball Cap                    |
| Brand:                    | Qianyu                          |
| Applicable Gender:        | Both Sexes                      |
| Texture Of Material:      | Cotton Material                 |
| Style:                    | Korean Version                  |
| Processing Mode:          | Edge Grinding                   |
| Popular Elements:         | Embroidery                      |
| Pattern:                  | Letter                          |
| Suitable For Season:      | Winter, Spring, Autumn          |
| Is It In Stock:           | Yes                             |
| Inventory Type:           | Whole Order                     |
| Suitable For Gift Giving  | Birthday, Festival, Trade Fair, |
| Occasions:                | Advertising Promotion,          |
|                           | Employee Welfare,               |
|                           | Anniversary Celebration,        |
|                           | Business Gift, Opening          |
|                           | Ceremony, Award Ceremony,       |
|                           | Public Relations Planning       |
| Add Logo:                 | May Not                         |
| Processing Customization: | No                              |
| Place Of Origin:          | Zhejiang                        |
| Top Style:                | Cone                            |
| Brim Style:               | Big Eaves                       |
| Colour:                   | Black, Pink, Orange,            |
|                           | Burgundy, Grey, Navy            |
| Size:                     | Adjustable                      |
| Function:                 | Sunshade, Insect Proof          |
| Applicable Scenarios:     | Mountaineering Tourism          |
| Applicable Objects:       | Men And Women                   |
| Main Sales Areas:         | Europe, South America,          |
|                           | Southeast Asia, North           |
|                           | America, Northeast Asia,        |
|                           | Middle East                     |