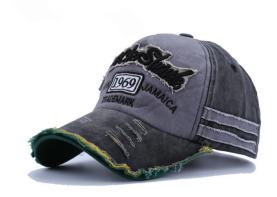

## Korean Fashion Outdoor Mountaineering Old Hat Sunshade Personality Polished Cap Embroidered Letter Baseball Cap Men And Women

Korean Fashion Outdoor Mountaineering Old Hat Sunshade Personality Polished Cap Embroidered Letter Baseball Cap Men And Women

## Description

| Product specifics         |                                 |
|---------------------------|---------------------------------|
| Source Category:          | Goods In Stock                  |
| Article Number:           | M562                            |
| Product Category:         | Baseball Cap                    |
| Brand:                    | Qianyu                          |
| Applicable Gender:        | Both Sexes                      |
| Texture Of Material:      | Cotton Material                 |
| Style:                    | Korean Version                  |
| Processing Mode:          | Edge Grinding                   |
| Popular Elements:         | Embroidery                      |
| Pattern:                  | Letter                          |
| Suitable For Season:      | Winter, Spring, Autumn          |
| Is It In Stock:           | Yes                             |
| Inventory Type:           | Whole Order                     |
| Suitable For Gift Giving  | Birthday, Festival, Trade Fair, |
| Occasions:                | Advertising Promotion,          |
|                           | Employee Welfare,               |
|                           | Anniversary Celebration,        |
|                           | Business Gift, Opening          |
|                           | Ceremony, Award Ceremony,       |
|                           | Public Relations Planning       |
| Add Logo:                 | May Not                         |
| Processing Customization: | No                              |
| Place Of Origin:          | Zhejiang                        |
| Top Style:                | Cone                            |
| Brim Style:               | Big Eaves                       |
| Colour:                   | Black, Pink, Orange,            |
|                           | Burgundy, Grey, Navy            |
| Size:                     | Adjustable                      |
| Function:                 | Sunshade, Insect Proof          |
| Applicable Scenarios:     | Mountaineering Tourism          |
| Applicable Objects:       | Men And Women                   |
| Main Sales Areas:         | Europe, South America,          |
|                           | Southeast Asia, North           |
|                           | America, Northeast Asia,        |
|                           | Middle East                     |