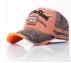

## Korean Fashion Outdoor Mountaineering Old Hat Sunshade Personality Polished Cap Embroidered Letter Baseball Cap Men And Women

Korean Fashion Outdoor Mountaineering Old Hat Sunshade Personality Polished Cap Embroidered Letter Baseball Cap Men And Women

## Description

| Product specifics         |                                 |
|---------------------------|---------------------------------|
| Source Category:          | Goods In Stock                  |
| Article Number:           | M562                            |
| Product Category:         | Baseball Cap                    |
| Brand:                    | Qianyu                          |
| Applicable Gender:        | Both Sexes                      |
| Texture Of Material:      | Cotton Material                 |
| Style:                    | Korean Version                  |
| Processing Mode:          | Edge Grinding                   |
| Popular Elements:         | Embroidery                      |
| Pattern:                  | Letter                          |
| Suitable For Season:      | Winter, Spring, Autumn          |
| Is It In Stock:           | Yes                             |
| Inventory Type:           | Whole Order                     |
| Suitable For Gift Giving  | Birthday, Festival, Trade Fair, |
| Occasions:                | Advertising Promotion,          |
|                           | Employee Welfare,               |
|                           | Anniversary Celebration,        |
|                           | Business Gift, Opening          |
|                           | Ceremony, Award Ceremony,       |
|                           | Public Relations Planning       |
| Add Logo:                 | May Not                         |
| Processing Customization: | No                              |
| Place Of Origin:          | Zhejiang                        |
| Top Style:                | Cone                            |
| Brim Style:               | Big Eaves                       |
| Colour:                   | Black, Pink, Orange,            |
|                           | Burgundy, Grey, Navy            |
| Size:                     | Adjustable                      |
| Function:                 | Sunshade, Insect Proof          |
| Applicable Scenarios:     | Mountaineering Tourism          |
| Applicable Objects:       | Men And Women                   |
| Main Sales Areas:         | Europe, South America,          |
|                           | Southeast Asia, North           |
|                           | America, Northeast Asia,        |
|                           | Middle East                     |