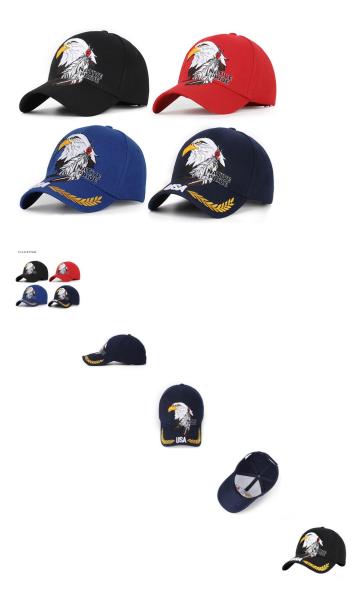

## Description

| Product specifics         |                                 |
|---------------------------|---------------------------------|
| Source Category:          | Goods In Stock                  |
| Brand:                    | Mark's Flying Song              |
| Product Category:         | Baseball Cap                    |
| Applicable Gender:        | Both Sexes                      |
| Texture Of Material:      | Cotton Material                 |
| Style:                    | Versatile                       |
| Knitting Method:          | Warp Knitting                   |
| Processing Mode:          | Satin Stall                     |
| Popular Elements:         | Embroidery                      |
| Pattern:                  | Cartoon                         |
| Suitable For Season:      | Spring, Autumn                  |
| Is It In Stock:           | Yes                             |
| Inventory Type:           | Whole Order                     |
| Suitable For Gift Giving  | Birthday, Festival, Relocation, |
| Occasions:                | Trade Fair, Advertising         |
|                           | Promotion, Employee Welfare,    |
|                           | Anniversary Celebration,        |
|                           | Business Gift, Opening          |
|                           | Ceremony, Award Ceremony,       |
|                           | Public Relations Planning       |
| Add Logo:                 | Sure                            |
| Processing Customization: | Yes                             |
| Place Of Origin:          | Yiwu, Zhejiang                  |
| Top Style:                | Dome                            |
| Brim Style:               | Short Eaves                     |
| Colour:                   | The Eagle With Ear Feather Is   |
|                           | Black, The Eagle With Ear       |
|                           | Feather Is Navy Blue, The       |
|                           | Eagle With Ear Feather Is       |
|                           | Treasure Blue, And The Eagle    |
|                           | With Feather Is Red             |
| Size:                     | ?55-60cm?                       |
| Function:                 | Breathable, Windproof And       |
|                           | Sunshade                        |
| Applicable Scenarios:     | Travel                          |
| Applicable Objects:       | Youth, Middle Age               |
| Year / Season Of Launch:  | Spring 2022                     |
| Eaves Shape:              | Flat Eaves                      |
| Laves onape.              | i lat Laves                     |