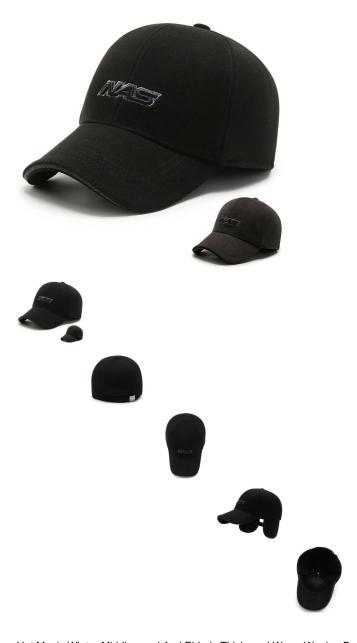

## Hat Men's Winter Middle-aged And Elderly Thickened Warm Woolen Baseball Cap Embroidered Letters Middle-aged Father's Ear Protective Duck Tongue Cap

Hat Men's Winter Middle-aged And Elderly Thickened Warm Woolen Baseball Cap Embroidered Letters Middle-aged Father's Ear Protective Duck Tongue Cap

## Description

| Product specifics         |                                 |
|---------------------------|---------------------------------|
| Source Category:          | Goods In Stock                  |
| Article Number:           | 111                             |
| Product Category:         | Baseball Cap                    |
| Brand:                    | Aoteng System                   |
| Applicable Gender:        | Male                            |
| Texture Of Material:      | Fabric / Felt                   |
| Style:                    | Versatile                       |
| Knitting Method:          | Satin                           |
| Processing Mode:          | Satin Stall                     |
| Popular Elements:         | Embroidery                      |
| Pattern:                  | Letter                          |
| Suitable For Season:      | Autumn                          |
| Is It In Stock:           | No                              |
| Suitable For Gift Giving  | Birthday, Festival, Relocation, |
| Occasions:                | Trade Fair, Advertising         |
|                           | Promotion, Employee Welfare,    |
|                           | Anniversary Celebration,        |
|                           | Business Gift, Opening          |
|                           | Ceremony, Award Ceremony,       |
|                           | Public Relations Planning       |
| Add Logo:                 | Sure                            |
| Processing Customization: | Yes                             |
| Place Of Origin:          | Hebei                           |
| Top Style:                | Dome                            |
| Brim Style:               | Curved Eaves                    |
| Colour:                   | Coffee                          |
| Size:                     | Adjustable                      |
| Function:                 | Windbreak                       |
| Eaves Shape:              | Hemming                         |