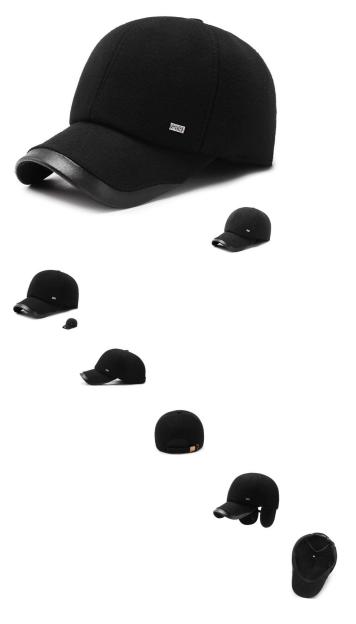

## Hat Man Winter Middle Aged And Old Age Warm Baseball Cap Old Man Grandfather Autumn Winter Father Old Man Ear Protection Cap

Hat Man Winter Middle Aged And Old Age Warm Baseball Cap Old Man Grandfather Autumn Winter Father Old Man Ear Protection Cap

## Description

| Product specifics         |                                 |
|---------------------------|---------------------------------|
| Source Category:          | Goods In Stock                  |
| Article Number:           | 097                             |
| Product Category:         | Baseball Cap                    |
| Brand:                    | Aoteng System                   |
| Applicable Gender:        | Male                            |
| Texture Of Material:      | Fabric / Felt                   |
| Style:                    | Versatile                       |
| Knitting Method:          | Satin                           |
| Processing Mode:          | Satin Stall                     |
| Popular Elements:         | Suture                          |
| Pattern:                  | Monochrome                      |
| Suitable For Season:      | Autumn                          |
| Is It In Stock:           | No                              |
| Suitable For Gift Giving  | Birthday, Festival, Relocation, |
| Occasions:                | Trade Fair, Advertising         |
|                           | Promotion, Employee Welfare,    |
|                           | Anniversary Celebration,        |
|                           | Business Gift, Opening          |
|                           | Ceremony, Award Ceremony,       |
|                           | Public Relations Planning       |
| Add Logo:                 | Sure                            |
| Processing Customization: | Yes                             |
| Place Of Origin:          | Hebei                           |
| Top Style:                | Dome                            |
| Brim Style:               | Curved Eaves                    |
| Colour:                   | Grey                            |
| Size:                     | Adjustable                      |
| Function:                 | Windbreak                       |
| Year / Season Of Launch:  | Winter                          |
| Eaves Shape:              | Hemming                         |