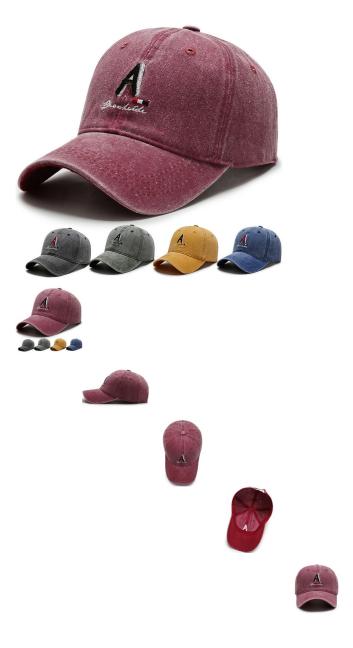

## Spring And Autumn New Retro Washed Cloth Baseball Cap Embroidered Letters Youth Trend Korean Lovers' Cap Fashion For Men And Women

Spring And Autumn New Retro Washed Cloth Baseball Cap Embroidered Letters Youth Trend Korean Lovers' Cap Fashion For Men And Women

## Description

| Product specifics         |                                   |
|---------------------------|-----------------------------------|
| Source Category:          | Goods In Stock                    |
| Article Number:           | B-331                             |
| Product Category:         | Baseball Cap                      |
| Brand:                    | Aoteng System                     |
| Applicable Gender:        | Both Sexes                        |
| Texture Of Material:      | Cotton Material                   |
| Style:                    | All Kinds Of Games                |
| Knitting Method:          | Satin                             |
| Processing Mode:          | Satin Stall                       |
| Popular Elements:         | Embroidery                        |
| Pattern:                  | Letter                            |
| Suitable For Season:      | Autumn, Winter, Summer            |
| Is It In Stock:           | No                                |
| Suitable For Gift Giving  | Employee Welfare, Award           |
| Occasions:                | Ceremony, Anniversary,            |
|                           | Exhibition, Festival, Advertising |
|                           | Promotion, Relocation, Public     |
|                           | Relations Planning, Wedding,      |
|                           | Birthday, Business Gifts          |
| Add Logo:                 | Sure                              |
| Processing Customization: | No                                |
| Place Of Origin:          | Hebei                             |
| Top Style:                | Dome                              |
| Brim Style:               | Wide Eaves                        |
| Colour:                   | Yellow, Blue, Gray, Army          |
|                           | Green                             |
| Size:                     | Adjustable                        |
| Year / Season Of Listing: | Spring                            |
| Eaves Shape:              | Hemming                           |