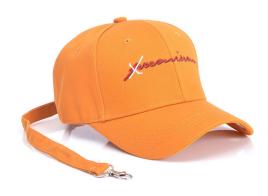

## Women's Fashion Cap Korean Version Personality Trend Street Casual Versatile Student Baseball Cap Outdoor Summer Sun Hat

Women's Fashion Cap Korean Version Personality Trend Street Casual Versatile Student Baseball Cap Outdoor Summer Sun Hat

## Description

| Product specifics         |                                 |
|---------------------------|---------------------------------|
| Source Category:          | Goods In Stock                  |
| Article Number:           | F-001                           |
| Product Category:         | Baseball Cap                    |
| Brand:                    | Qianyu                          |
| Applicable Gender:        | Both Sexes                      |
| Texture Of Material:      | Cotton Material                 |
| Style:                    | Korean Version                  |
| Knitting Method:          | Plain Weave                     |
| Processing Mode:          | Tie-dyed                        |
| Popular Elements:         | Embroidery                      |
| Pattern:                  | Monochrome                      |
| Suitable For Season:      | Autumn, Summer                  |
| Is It In Stock:           | Yes                             |
| Inventory Type:           | Whole Order                     |
| Suitable For Gift Giving  | Anniversaries, Festivals, Trade |
| Occasions:                | Fairs, Advertising, Promotion,  |
|                           | Relocation, PR Planning,        |
|                           | Birthday                        |
| Add Logo:                 | May Not                         |
| Processing Customization: | No                              |
| Place Of Origin:          | Zhejiang                        |
| Top Style:                | Dome                            |
| Brim Style:               | Big Eaves                       |
| Series:                   | Trend                           |
| Colour:                   | Black, White                    |
| Size:                     | Adjustable                      |
| Eaves Shape:              | Flat Eaves                      |