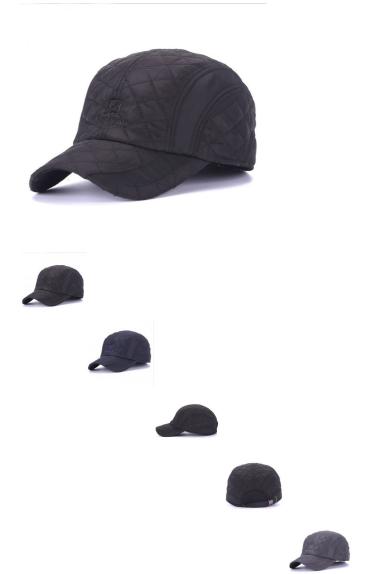

## Description

| Product specifics         |                             |
|---------------------------|-----------------------------|
| Source Category:          | Goods In Stock              |
| Article Number:           | D-084                       |
| Product Category:         | Baseball Cap                |
| Brand:                    | Yishangmei                  |
| Applicable Gender:        | Male                        |
| Texture Of Material:      | Cotton Material             |
| Style:                    | Korean Version              |
| Knitting Method:          | Warp Knitting               |
| Processing Mode:          | Embroidery                  |
| Popular Elements:         | Embroidery                  |
| Pattern:                  | Letter                      |
| Suitable For Season:      | Winter                      |
| Is It In Stock:           | No                          |
| Suitable For Gift Giving  | Employee Benefits, Awards,  |
| Occasions:                | Anniversaries, Trade Fairs, |
|                           | Advertising, Festivals,     |
|                           | Weddings, PR Planning,      |
|                           | Housewarming, Birthdays,    |
|                           | Business Gifts              |
| Add Logo:                 | Sure                        |
| Processing Customization: | Yes                         |
| Place Of Origin:          | Hebei                       |
| Top Style:                | High Roof                   |
| Brim Style:               | Big Eaves                   |
| Colour:                   | Black, Gray                 |
| Size:                     | Adjustable                  |
| Year / Season Of Launch:  | Winter                      |
| Applicable Age Group:     | Adult                       |
| Eaves Shape:              | Auricularia Auricula        |