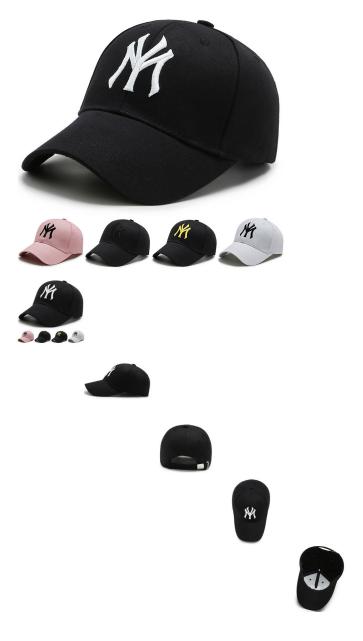

## Hat Women's Spring And Autumn Korean Fashion Baseball Cap Embroidery Ins Outdoor Fashion Casual Versatile Sunshade Cap

Hat Women's Spring And Autumn Korean Fashion Baseball Cap Embroidery Ins Outdoor Fashion Casual Versatile Sunshade Cap

## Description

| Product specifics         |                                 |
|---------------------------|---------------------------------|
| Source Category:          | Goods In Stock                  |
| Article Number:           | 086                             |
| Product Category:         | Baseball Cap                    |
| Brand:                    | Aoteng System                   |
| Applicable Gender:        | Both Sexes                      |
| Texture Of Material:      | Cotton Material                 |
| Style:                    | Ruili                           |
| Knitting Method:          | Satin                           |
| Processing Mode:          | Satin Stall                     |
| Popular Elements:         | Embroidery                      |
| Pattern:                  | Letter                          |
| Suitable For Season:      | Four Seasons                    |
| Is It In Stock:           | No                              |
| Suitable For Gift Giving  | Birthday, Festival, Relocation, |
| Occasions:                | Trade Fair, Advertising         |
|                           | Promotion, Employee Welfare,    |
|                           | Anniversary Celebration,        |
|                           | Business Gift, Opening          |
|                           | Ceremony, Award Ceremony,       |
|                           | Public Relations Planning       |
| Add Logo:                 | Sure                            |
| Processing Customization: | Yes                             |
| Place Of Origin:          | Hebei                           |
| Top Style:                | Dome                            |
| Brim Style:               | Curved Eaves                    |
| Colour:                   | Pink, Black Black Embroidery,   |
|                           | Black White Embroidery, Black   |
|                           | Gold Embroidery                 |
| Size:                     | Adjustable                      |
| Function:                 | Sunshade                        |
| Eaves Shape:              | Hemming                         |