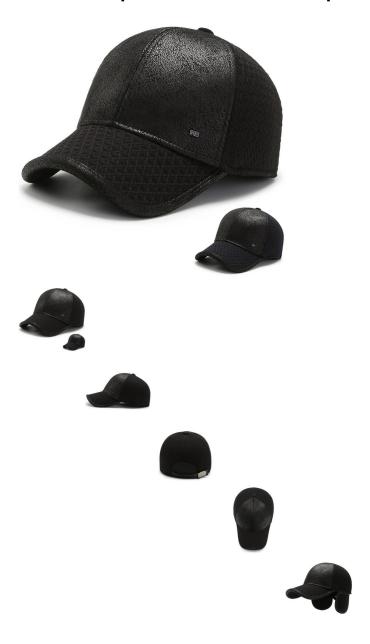

## Middle Aged And Elderly Hat Men's Winter Warm Splicing Baseball Cap Dad Plush Windproof Old Man's Ear Cap

Middle Aged And Elderly Hat Men's Winter Warm Splicing Baseball Cap Dad Plush Windproof Old Man's Ear Cap

## Description

| Product specifics         |                                 |
|---------------------------|---------------------------------|
| Source Category:          | Goods In Stock                  |
| Article Number:           | CZ-14                           |
| Product Category:         | Baseball Cap                    |
| Brand:                    | Aoteng System                   |
| Applicable Gender:        | Male                            |
| Texture Of Material:      | Cotton Material                 |
| Style:                    | Versatile                       |
| Knitting Method:          | Satin                           |
| Processing Mode:          | Satin Stall                     |
| Popular Elements:         | Suture                          |
| Pattern:                  | Monochrome                      |
| Suitable For Season:      | Autumn                          |
| Is It In Stock:           | No                              |
| Suitable For Gift Giving  | Birthday, Festival, Relocation, |
| Occasions:                | Trade Fair, Advertising         |
|                           | Promotion, Employee Welfare,    |
|                           | Anniversary Celebration,        |
|                           | Business Gift, Opening          |
|                           | Ceremony, Award Ceremony,       |
|                           | Public Relations Planning       |
| Add Logo:                 | Sure                            |
| Processing Customization: | No                              |
| Place Of Origin:          | Hebei                           |
| Top Style:                | Dome                            |
| Brim Style:               | Curved Eaves                    |
| Colour:                   | Dark Blue                       |
| Size:                     | Adjustable                      |
| Function:                 | Windbreak                       |
| Cornice:                  | Hemming                         |