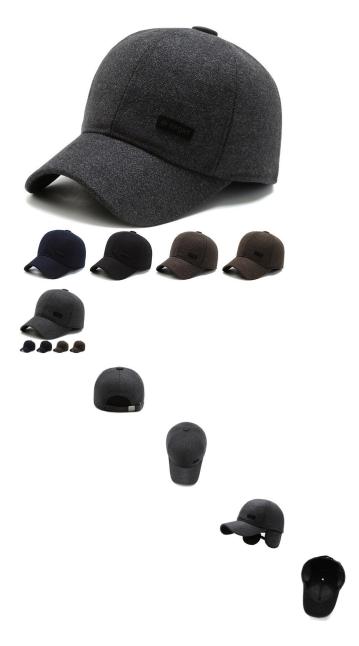

Manufacturer

| duct specifics            |                                 |
|---------------------------|---------------------------------|
| Source Category:          | Goods In Stock                  |
| rticle Number:            | D-125                           |
| Product Category:         | Baseball Cap                    |
| Brand:                    | Aoteng System                   |
| Applicable Gender:        | Male                            |
| Texture Of Material:      | Fabric / Felt                   |
| Style:                    | Versatile                       |
| Knitting Method:          | Satin                           |
| Processing Mode:          | Satin Stall                     |
| Popular Elements:         | Suture                          |
| Pattern:                  | Monochrome                      |
| Suitable For Season:      | Autumn                          |
| Is It In Stock:           | No                              |
| Suitable For Gift Giving  | Birthday, Festival, Relocation, |
| Occasions:                | Trade Fair, Advertising         |
|                           | Promotion, Employee Welfare,    |
|                           | Anniversary Celebration,        |
|                           | Business Gift, Opening          |
|                           | Ceremony, Award Ceremony,       |
|                           | Public Relations Planning       |
| Add Logo:                 | Sure                            |
| Processing Customization: | Yes                             |
| Place Of Origin.          | Hebei                           |
| Top Style:                | Dome                            |
| Brim Style:               | Curved Eaves                    |
| Colour:                   | Brown, Navy Blue, Dark Grey,    |
|                           | Light Grey                      |
| Size:                     | Adjustable                      |
| Function:                 | Windbreak                       |
| Eaves Shape:              | Flat Eaves                      |