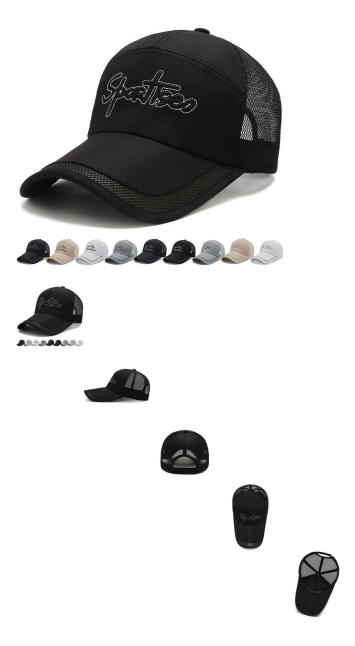

## Hat Men's Summer Thin Cap Cap Middle Age Mesh Breathable Sunscreen Fishing Sun Hat Male Sunshade Baseball Cap

Hat Men's Summer Thin Cap Cap Middle Age Mesh Breathable Sunscreen Fishing Sun Hat Male Sunshade Baseball Cap

Rating: Not Rated Yet **Price** 

\$1.18

Ask a question about this product

Manufacturer

Description

| Product specifics         |                                 |
|---------------------------|---------------------------------|
| Source Category:          | Goods In Stock                  |
| Article Number:           | D-074                           |
| Product Category:         | Net Cap                         |
| Brand:                    | Aoteng System                   |
| Applicable Gender:        | Male                            |
| Texture Of Material:      | Polyester Fiber                 |
| Style:                    | Ruili                           |
| Knitting Method:          | Satin                           |
| Processing Mode:          | Satin Stall                     |
| Popular Elements:         | Embroidery                      |
| Pattern:                  | Letter                          |
| Suitable For Season:      | Spring                          |
| Is It In Stock:           | No                              |
| Suitable For Gift Giving  | Birthday, Festival, Relocation, |
| Occasions:                | Trade Fair, Advertising         |
| Occasions.                | 1                               |
|                           | Promotion, Employee Welfare,    |
|                           | Anniversary Celebration,        |
|                           | Business Gift, Opening          |
|                           | Ceremony, Award Ceremony,       |
|                           | Public Relations Planning       |
| Logo:                     | Sure                            |
| Processing Customization: | Yes                             |
| Place Of Origin:          | Hebei                           |
| Top Style:                | Dome                            |
| Brim Style:               | Curved Eaves                    |
| Colour:                   | The Letters Are White, The      |
|                           | Letters Are Navy Blue, The      |
|                           | Letters Are Khaki, The Letters  |
|                           | Are Gray, The Mountains Are     |
|                           | Black, The Peaks Are White,     |
|                           | The Mountains Are Navy Blue,    |
|                           | The Mountains Are Khaki, And    |
|                           | The Mountains Are Gray          |
| Size:                     | Adjustable                      |
| Function:                 | Ventilation, Shading            |
| Eaves Shape:              | Hemming                         |