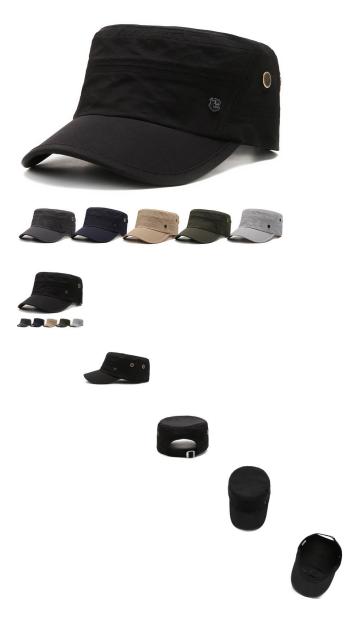

## Description

| Product specifics         |                                 |
|---------------------------|---------------------------------|
| Source Category:          | Goods In Stock                  |
| Article Number:           | XW-54                           |
| Product Category:         | Flat Cap                        |
| Brand:                    | Aoteng System                   |
| Applicable Gender:        | Male                            |
| Texture Of Material:      | Polyester Fiber                 |
| Style:                    | Ruili                           |
| Knitting Method:          | Satin                           |
| Processing Mode:          | Satin Stall                     |
| Popular Elements:         | Suture                          |
| Pattern:                  | Monochrome                      |
| Suitable For Season:      | Spring                          |
| Is It In Stock:           | No                              |
| Suitable For Gift Giving  | Birthday, Festival, Relocation, |
| Occasions:                | Trade Fair, Advertising         |
|                           | Promotion, Employee Welfare,    |
|                           | Anniversary Celebration,        |
|                           | Business Gift, Opening          |
|                           | Ceremony, Award Ceremony,       |
|                           | Public Relations Planning       |
| Add Logo:                 | May Not                         |
| Processing Customization: | No                              |
| Place Of Origin:          | Hebei                           |
| Top Style:                | Flat Roof                       |
| Brim Style:               | Curved Eaves                    |
| Colour:                   | Dark Grey, Light Grey, Army     |
|                           | Green, Beige, Navy Blue         |
| Size:                     | Adjustable                      |
| Function:                 | Ventilation, Shading            |
| Year / Season Of Listing: | Summer                          |
| Eaves Shape:              | Hemming                         |