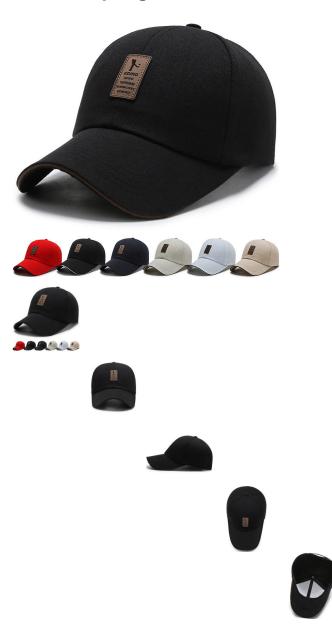

Hat Men's Korean Fashion Men's Sunshade Sun Hat Sunscreen Duck Cap Fashion Spring And Autumn Casual Versatile Baseball Cap

Hat Men's Korean Fashion Men's Sunshade Sun Hat Sunscreen Duck Cap Fashion Spring And Autumn Casual Versatile Baseball Cap

Rating: Not Rated Yet **Price** 

\$0.70

Ask a question about this product

Manufacturer

| cription Product specifics |                               |  |
|----------------------------|-------------------------------|--|
| Source Category:           | Goods In Stock                |  |
| Article Number:            | D-172                         |  |
| Product Category:          | Baseball Cap                  |  |
| Brand:                     | Naranson                      |  |
| Applicable Gender:         | Male                          |  |
| Texture Of Material.       | Canvas                        |  |
| Style:                     | Ruili                         |  |
| Knitting Method:           | Satin                         |  |
| Processing Mode:           | Satin Stall                   |  |
| Popular Elements:          | Embroidery                    |  |
| Pattern:                   | Monochrome                    |  |
| Suitable For Season:       | Autumn, Winter, Summer        |  |
| Is It In Stock:            | No                            |  |
| Suitable For Gift Giving   | Employee Benefits, Awards,    |  |
| Occasions:                 | Anniversaries, Trade Fairs,   |  |
|                            | Festivals, Advertising,       |  |
|                            | Promotion, Relocation, Public |  |
|                            | Relations Planning, Wedding,  |  |
|                            | Birthday, Business Gifts      |  |
| Add Logo:                  | Sure                          |  |
| Processing Customization:  | Yes                           |  |
| Place Of Origin:           | Hebei                         |  |
| Top Style:                 | Dome                          |  |
| Brim Style:                | Wide Eaves                    |  |
| Colour:                    | White, Navy Blue, Black White |  |
|                            | Edge, Black Coffee Edge, Dark |  |
|                            | Beige, Light Beige            |  |
| Size:                      | Adjustable                    |  |
| Eaves Shape:               | Hemming                       |  |