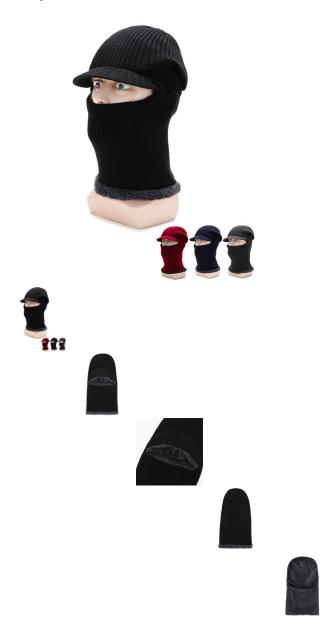

Winter Men's Wool Hat Plush Men's Wool Hat Winter Cold Proof Knitted Hat Couple Outdoor Warm Cover

Winter Men's Wool Hat Plush Men's Wool Hat Winter Cold Proof Knitted Hat Couple Outdoor Warm Cover

Rating: Not Rated Yet Price

\$1.44

Ask a question about this product

Manufacturer

| Product specifics         |                               |  |
|---------------------------|-------------------------------|--|
| Source Category:          | Goods In Stock                |  |
| Article Number:           | ZZM-28                        |  |
| Product Category:         | Knitted Hat                   |  |
| Brand:                    | Aoteng System                 |  |
| Applicable Gender:        | Both Sexes                    |  |
| Texture Of Material:      | Wool                          |  |
| Style:                    | Versatile                     |  |
| Knitting Method:          | Satin                         |  |
| Processing Mode:          | Satin Stall                   |  |
| Popular Elements:         | Suture                        |  |
| Pattern:                  | Monochrome                    |  |
| Suitable For Season:      | Winter                        |  |
| Is It In Stock:           | No                            |  |
| Suitable For Gift Giving: | Employee Benefits, Awards,    |  |
|                           | Anniversaries, Trade Fairs,   |  |
|                           | Festivals, Advertising,       |  |
|                           | Promotion, Relocation, Public |  |
|                           | Relations Planning, Wedding,  |  |
|                           | Birthday, Business Gifts      |  |
| Add Logo:                 | May Not                       |  |
| Processing Customization: | No                            |  |
| Place Of Origin:          | Hebei                         |  |
| Top Style:                | Dome                          |  |
| Brim Style:               | No Eaves                      |  |
| Colour:                   | Black, Grey, Navy Blue        |  |
| Size:                     | Average Size                  |  |
| Year / Season Of Launch:  | Winter                        |  |
| Eaves Shape:              | Hemming                       |  |