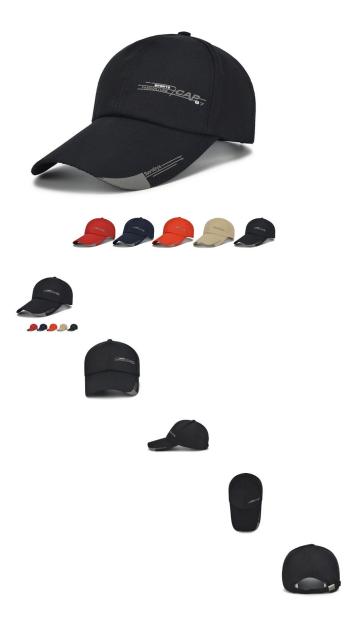

## Description

| Product specifics         |                                 |
|---------------------------|---------------------------------|
| Source Category:          | Goods In Stock                  |
| Article Number:           | B-383                           |
| Product Category:         | Baseball Cap                    |
| Brand:                    | Aoteng System                   |
| Applicable Gender:        | Male                            |
| Texture Of Material:      | Canvas                          |
| Style:                    | Simplicity                      |
| Knitting Method:          | Plain Weave                     |
| Processing Mode:          | Printing                        |
| Popular Elements:         | Letter                          |
| Pattern:                  | Letter                          |
| Suitable For Season:      | Winter, Spring, Autumn          |
| Is It In Stock:           | No                              |
| Suitable For Gift Giving  | Birthday, Festival, Relocation, |
| Occasions:                | Trade Fair, Advertising         |
|                           | Promotion, Employee Welfare,    |
|                           | Anniversary Celebration,        |
|                           | Business Gift, Opening          |
|                           | Ceremony, Award Ceremony,       |
|                           | Public Relations Planning       |
| Add Logo:                 | Sure                            |
| Processing Customization: | Yes                             |
| Place Of Origin:          | Hebei                           |
| Top Style:                | High Roof                       |
| Brim Style:               | Big Eaves                       |
| Colour:                   | Mark The Color Of Cap, Black,   |
|                           | Purplish Red And Navy Blue      |
| Size:                     | Adjustable                      |
| Year / Season Of Listing: | Spring                          |
| Applicable Age:           | Over 8 Years Old                |
| Eaves Shape:              | Auricularia Auricula            |