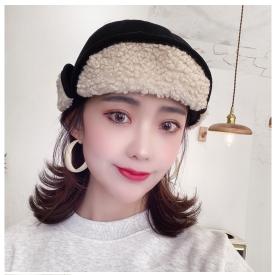

## Fashionable And Versatile Ins Lei Feng Hat Women's Korean Lamb Fur Cycling Windbreak Hat Winter Cold Warm Locomotive Hat

Fashionable And Versatile Ins Lei Feng Hat Women's Korean Lamb Fur Cycling Windbreak Hat Winter Cold Warm Locomotive Hat

## Description

| Product specifics         |                                 |
|---------------------------|---------------------------------|
| Source Category:          | Goods In Stock                  |
| Article Number:           | D-114                           |
| Product Category:         | Lei Feng Hat                    |
| Brand:                    | Aoteng System                   |
| Applicable Gender:        | Both Sexes                      |
| Texture Of Material:      | Lamb Hair                       |
| Style:                    | Versatile                       |
| Knitting Method:          | Satin                           |
| Processing Mode:          | Satin Stall                     |
| Popular Elements:         | Suture                          |
| Pattern:                  | Monochrome                      |
| Suitable For Season:      | Autumn                          |
| Is It In Stock:           | No                              |
| Suitable For Gift Giving  | Birthday, Festival, Relocation, |
| Occasions:                | Trade Fair, Advertising         |
|                           | Promotion, Employee Welfare,    |
|                           | Anniversary Celebration,        |
|                           | Business Gift, Opening          |
|                           | Ceremony, Award Ceremony,       |
|                           | Public Relations Planning       |
| Add Logo:                 | May Not                         |
| Processing Customization: | No                              |
| Place Of Origin:          | Hebei                           |
| Top Style:                | Dome                            |
| Brim Style:               | Short Eaves                     |
| Colour:                   | Pink, Coffee, Black Black,      |
|                           | Black Brown, Black White,       |
|                           | Orange, Orange, Orange          |
|                           | White                           |
| Size:                     | Average Size                    |
| Function:                 | Windbreak                       |
| Eaves Shape:              | Hemming                         |