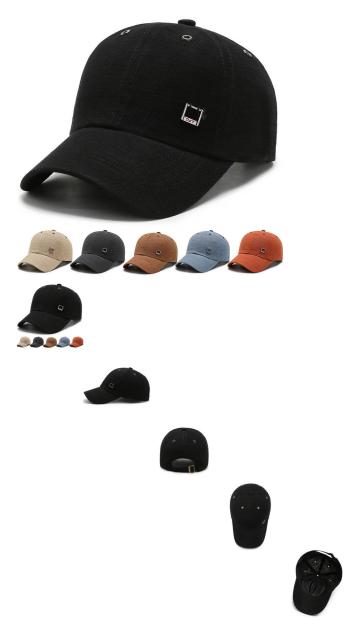

## New Hat Women's Spring And Autumn Women's Hat Versatile Outdoor Cotton And Hemp Duck Cap Korean Fashion Sun Hat Female Baseball Cap Lady

New Hat Women's Spring And Autumn Women's Hat Versatile Outdoor Cotton And Hemp Duck Cap Korean Fashion Sun Hat Female Baseball Cap Lady

## Description

| Product specifics         |                                 |
|---------------------------|---------------------------------|
| Source Category:          | Goods In Stock                  |
| Article Number:           | XW-13                           |
| Product Category:         | Baseball Cap                    |
| Brand:                    | Aoteng System                   |
| Applicable Gender:        | Both Sexes                      |
| Texture Of Material:      | Cotton Material                 |
| Style:                    | Ruili                           |
| Knitting Method:          | Satin                           |
| Processing Mode:          | Satin Stall                     |
| Popular Elements:         | Suture                          |
| Pattern:                  | Monochrome                      |
| Suitable For Season:      | Spring, Autumn                  |
| Is It In Stock:           | No                              |
| Suitable For Gift Giving  | Birthday, Festival, Relocation, |
| Occasions:                | Trade Fair, Advertising         |
|                           | Promotion, Employee Welfare,    |
|                           | Anniversary Celebration,        |
|                           | Business Gift, Opening          |
|                           | Ceremony, Award Ceremony,       |
|                           | Public Relations Planning       |
| Add Logo:                 | Sure                            |
| Processing Customization: | Yes                             |
| Place Of Origin:          | Hebei                           |
| Top Style:                | Dome                            |
| Brim Style:               | Curved Eaves                    |
| Colour:                   | Black, Orange, Gray, Beige,     |
|                           | Coffee                          |
| Size:                     | Adjustable                      |
| Function:                 | Ventilation, Shading            |
| Eaves Shape:              | Hemming                         |