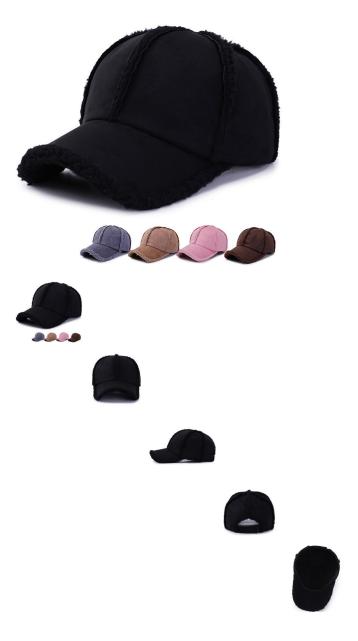

## Women's Hat Tide Autumn Winter Deerskin Cashmere Lamb Hair Curved Along Baseball Cap Korean Version

Women's Hat Tide Autumn Winter Deerskin Cashmere Lamb Hair Curved Along Baseball Cap Korean Version

## Description

| Product specifics        |                                 |
|--------------------------|---------------------------------|
| Source Category:         | Goods In Stock                  |
| Article Number:          | D-095                           |
| Product Category:        | Baseball Cap                    |
| Brand:                   | Aoteng                          |
| Applicable Gender:       | Both Sexes                      |
| Texture Of Material:     | Deerskin Velvet                 |
| Style:                   | Versatile                       |
| Knitting Method:         | Warp Knitting                   |
| Processing Mode:         | Satin Stall                     |
| Popular Elements:        | Alone                           |
| Pattern:                 | Monochrome                      |
| Suitable For Season:     | Autumn                          |
| Is It In Stock:          | No                              |
| Suitable For Gift Giving | Birthday, Festival, Relocation, |
| Occasions:               | Trade Fair, Advertising         |
|                          | Promotion, Employee Welfare,    |
|                          | Anniversary Celebration,        |
|                          | Business Gift, Opening          |
|                          | Ceremony, Award Ceremony,       |
|                          | Public Relations Planning       |
| Add Logo:                | Sure                            |
| Customized Processing:   | Yes                             |
| Place Of Origin:         | Hebei                           |
| Top Style:               | Dome                            |
| Brim Style:              | Big Eaves                       |
| Colour:                  | Yellow, Black, Pink, Gray, Dark |
|                          | Brown, Light Brown              |
| Size:                    | Adjustable                      |
| Eaves Shape:             | Hemming                         |