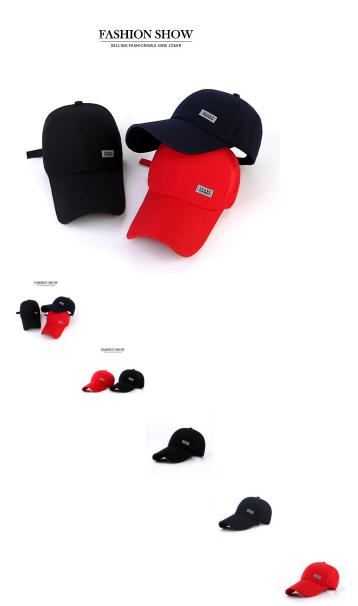

## Description

| Product specifics         |                                 |
|---------------------------|---------------------------------|
| Source Category:          | Goods In Stock                  |
| Article Number:           | 96                              |
| Product Category:         | Baseball Cap                    |
| Brand:                    | Habang Bear                     |
| Applicable Gender:        | Both Sexes                      |
| Texture Of Material:      | Canvas                          |
| Style:                    | Neutral                         |
| Knitting Method:          | Plain Weave                     |
| Processing Mode:          | Jacquard Weave                  |
| Popular Elements:         | Alone                           |
| Pattern:                  | Monochrome                      |
| Suitable For Season:      | Winter, Spring, Autumn          |
| Is It In Stock:           | No                              |
| Suitable For Gift Giving  | Outdoor Activities, Advertising |
| Occasions:                | Promotion, Employee Welfare,    |
|                           | Anniversary Celebration,        |
|                           | Business Gifts, Opening         |
|                           | Ceremony, Award Ceremony        |
| Add Logo:                 | Sure                            |
| Processing Customization: | No                              |
| Place Of Origin:          | Yiwu                            |
| Top Style:                | Dome                            |
| Brim Style:               | Wide Eaves                      |
| Colour:                   | Sport Label Cloth Red 96,       |
|                           | Sport Label Cloth Navy 96       |
| Size:                     | Adjustable                      |
| Year / Season Of Launch:  | Spring 2020                     |
| Applicable Age Group:     | Adult                           |
| Weight:                   | About 75g                       |
| Types Of Foreign Trade:   | Export                          |
| Eaves Shape:              | Flat Eaves                      |