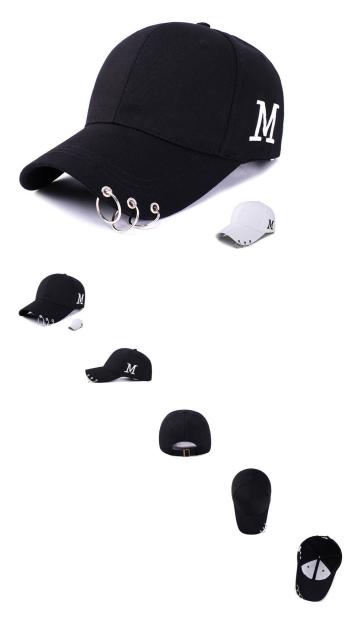

## Description

| Product specifics         |                                 |
|---------------------------|---------------------------------|
| Source Category:          | Goods In Stock                  |
| Article Number:           | B-276                           |
| Product Category:         | Baseball Cap                    |
| Brand:                    | NLANS                           |
| Applicable Gender:        | Both Sexes                      |
| Texture Of Material:      | Cotton Material                 |
| Style:                    | Versatile                       |
| Knitting Method:          | Warp Knitting                   |
| Processing Mode:          | Satin Stall                     |
| Popular Elements:         | Embroidery                      |
| Pattern:                  | Letter                          |
| Suitable For Season:      | Autumn, Winter, Summer          |
| Is It In Stock:           | No                              |
| Suitable For Gift Giving  | Employee Welfare,               |
| Occasions:                | Anniversary Celebration,        |
|                           | Award Ceremony, Trade Fair,     |
|                           | Advertising Promotion,          |
|                           | Festival, Wedding, Public       |
|                           | Relations Planning, Relocation, |
|                           | Birthday, Business Gift         |
| Add Logo:                 | Sure                            |
| Processing Customization: | Yes                             |
| Place Of Origin:          | Hebei                           |
| Top Style:                | Dome                            |
| Brim Style:               | Big Eaves                       |
| Colour:                   | Black Embroidery, Black White   |
|                           | Embroidery                      |
| Size:                     | Adjustable                      |
| Eaves Shape:              | Hemming                         |