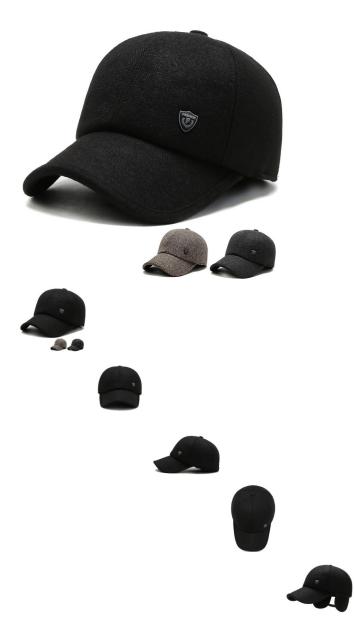

New Men's Woolen Hat Fashion Korean Version Thickened Warm Duck Cap Winter Plush Outdoor Ear Protection Baseball Cap

New Men's Woolen Hat Fashion Korean Version Thickened Warm Duck Cap Winter Plush Outdoor Ear Protection Baseball Cap

Rating: Not Rated Yet **Price** 

\$1.53

Ask a question about this product

Manufacturer

| oduct specifics<br>ource Category: | Goods In Stock                |
|------------------------------------|-------------------------------|
| Article Number:                    | N-11                          |
| Product Category:                  | Baseball Cap                  |
| Brand:                             | Aoteng System                 |
| Applicable Gender:                 | Male                          |
| Texture Of Material:               | Cotton Material               |
| Style:                             | Versatile                     |
| Knitting Method:                   | Satin                         |
| Processing Mode:                   | Satin Stall                   |
| Popular Elements:                  | Suture                        |
| Pattern:                           | Monochrome                    |
| Suitable For Season:               | Winter                        |
| Is It In Stock:                    | No                            |
| Suitable For Gift Giving           | Employee Benefits, Awards,    |
| Occasions:                         | Anniversaries, Trade Fairs,   |
|                                    | Festivals, Advertising,       |
|                                    | Promotion, Relocation, Public |
|                                    | Relations Planning, Wedding,  |
|                                    | Birthday, Business Gifts      |
| Add Logo:                          | Sure                          |
| Processing Customization:          | Yes                           |
| Place Of Origin:                   | Hebei                         |
| Top Style:                         | Dome                          |
| Brim Style:                        | Wide Eaves                    |
| Colour:                            | Black, Gray                   |
| Size:                              | Adjustable                    |
| Eaves Shape:                       | Flat Eaves                    |