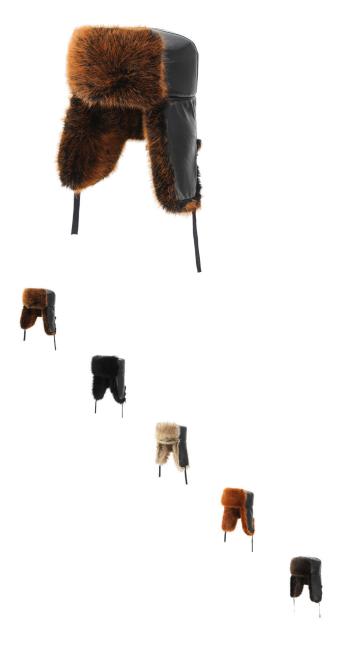

## Description

| Product specifics         |                                 |
|---------------------------|---------------------------------|
| Source Category:          | Goods In Stock                  |
| Article Number:           | D-191                           |
| Product Category:         | Lei Feng Hat                    |
| Brand:                    | Aoteng System                   |
| Applicable Gender:        | Both Sexes                      |
| Texture Of Material:      | PU                              |
| Style:                    | All Kinds Of Games              |
| Knitting Method:          | Warp Knitting                   |
| Processing Mode:          | Satin Stall                     |
| Popular Elements:         | Alone                           |
| Pattern:                  | Monochrome                      |
| Suitable For Season:      | Winter                          |
| Is It In Stock:           | No                              |
| Suitable For Gift Giving  | Birthday, Festival, Relocation, |
| Occasions:                | Trade Fair, Advertising         |
|                           | Promotion, Employee Welfare,    |
|                           | Anniversary Celebration,        |
|                           | Business Gift, Opening          |
|                           | Ceremony, Award Ceremony,       |
|                           | Public Relations Planning       |
| Add Logo:                 | May Not                         |
| Processing Customization: | Yes                             |
| Place Of Origin:          | Hebei                           |
| Top Style:                | Flat Roof                       |
| Brim Style:               | No Eaves                        |
| Colour:                   | Black, Brown, Yellow Brown,     |
|                           | Dark Brown                      |
| Size:                     | Average Size                    |
| Year / Season Of Launch:  | Winter                          |
| Eaves Shape:              | Hemming                         |