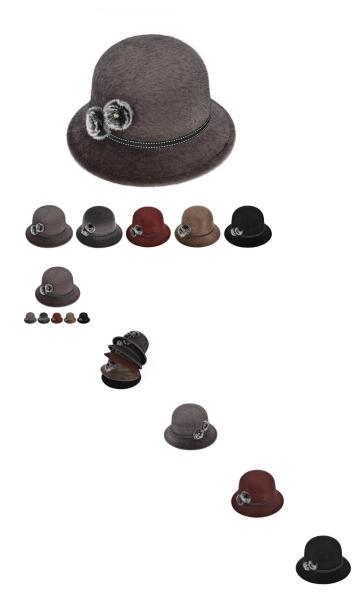

Autumn And Winter Women's Basin Hat, Woolen Hat, Korean Fashion Hat, Middle-aged And Old-age Hat, Mother's Hat, Woman's Hat, Flower Hat

Autumn And Winter Women's Basin Hat, Woolen Hat, Korean Fashion Hat, Middle-aged And Old-age Hat, Mother's Hat, Woman's Hat, Flower Hat

Rating: Not Rated Yet Price

\$1.40

Ask a question about this product

Manufacturer

| t specifics               | Goods In Stock                        |  |
|---------------------------|---------------------------------------|--|
| Source Category:          |                                       |  |
| Article Number:           | B-258                                 |  |
| Product Category:         | Formal Hat                            |  |
| Brand:                    | Aoteng System                         |  |
| Applicable Gender:        | Female                                |  |
| Texture Of Material:      | Fabric / Felt                         |  |
| Style:                    | Versatile                             |  |
| Knitting Method:          | Plain Weave                           |  |
| Processing Mode:          | Embroidery                            |  |
| Popular Elements:         | Flower                                |  |
| Pattern:                  | Letter                                |  |
| Suitable For Season:      | Autumn, Winter                        |  |
| Is It In Stock:           | No                                    |  |
| Suitable For Gift Giving  | Employee Welfare, Award               |  |
| Occasions:                | Ceremony, Anniversary                 |  |
|                           | Celebration, Trade Fair,              |  |
|                           | Advertising Promotion,                |  |
|                           | Festival, Housewarming,               |  |
|                           | Wedding, Public Relations             |  |
|                           | Planning, Birthday, Business          |  |
|                           | Gift                                  |  |
| Add Logo:                 | Sure                                  |  |
| Processing Customization: | Yes                                   |  |
| Place Of Origin:          | Hebei                                 |  |
| Top Style:                | Dome                                  |  |
| Brim Style:               | Short Eaves                           |  |
| Colour:                   |                                       |  |
|                           | Gray, Wine Red, Brown,<br>Brown, Pink |  |
| 0:                        |                                       |  |
| Size:                     | M?56-58cm?                            |  |
| Year / Season Of Launch:  | Autumn 2021                           |  |
| Applicable Age Group:     | Adult                                 |  |
| Eaves Shape:              | Hemming                               |  |