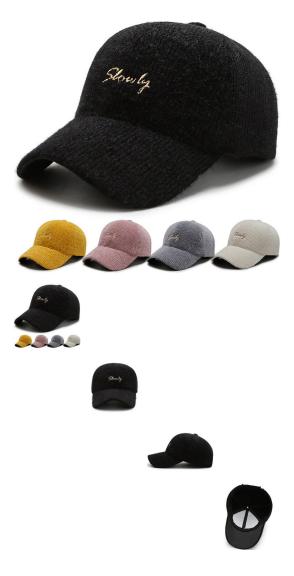

## Description

| Product specifics         |                                 |
|---------------------------|---------------------------------|
| Source Category:          | Goods In Stock                  |
| Article Number:           | D-145                           |
| Product Category:         | Baseball Cap                    |
| Brand:                    | NLANS                           |
| Applicable Gender:        | Both Sexes                      |
| Texture Of Material:      | Cotton Material                 |
| Style:                    | Ruili                           |
| Knitting Method:          | Satin                           |
| Processing Mode:          | Satin Stall                     |
| Popular Elements:         | Embroidery                      |
| Pattern:                  | Letter                          |
| Suitable For Season:      | Autumn                          |
| Is It In Stock:           | No                              |
| Suitable For Gift Giving  | Birthday, Festival, Relocation, |
| Occasions:                | Trade Fair, Advertising         |
|                           | Promotion, Employee Welfare,    |
|                           | Anniversary Celebration,        |
|                           | Business Gift, Opening          |
|                           | Ceremony, Award Ceremony,       |
|                           | Public Relations Planning       |
| Add Logo:                 | Sure                            |
| Processing Customization: | Yes                             |
| Place Of Origin:          | Hebei                           |
| Top Style:                | Dome                            |
| Brim Style:               | Wide Eaves                      |
| Colour:                   | Black, White, Pink, Grey        |
| Size:                     | Adjustable                      |
| Eaves Shape:              | Hemming                         |