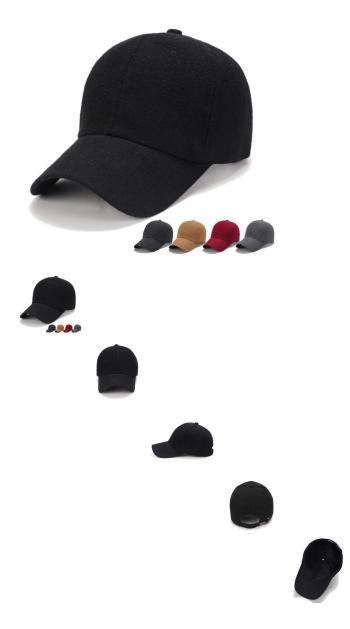

South Korea Autumn And Winter Woolen Baseball Cap Men's New Light Board Cap Women's Outdoor Plush Thermal Baseball Cap

South Korea Autumn And Winter Woolen Baseball Cap Men's New Light Board Cap Women's Outdoor Plush Thermal Baseball Cap

Rating: Not Rated Yet **Price** 

\$1.58

Ask a question about this product

Manufacturer

|             |                           | Goods In Stock<br>D-140      |  |
|-------------|---------------------------|------------------------------|--|
| Description | Product specifics         | -                            |  |
|             | Source Category:          | Goods In Stock               |  |
|             | Article Number:           | D-140                        |  |
|             | Product Category:         | Baseball Cap                 |  |
|             | Brand:                    | NLANS                        |  |
|             | Applicable Gender:        | Both Sexes                   |  |
|             | Texture Of Material:      | Fabric / Felt                |  |
|             | Style:                    | Versatile                    |  |
|             | Knitting Method:          | Plain Weave                  |  |
|             | Processing Mode:          | Embroidery                   |  |
|             | Popular Elements:         | Alone                        |  |
|             | Pattern:                  | Letter                       |  |
|             | Suitable For Season:      | Winter                       |  |
|             | Is It In Stock:           | No                           |  |
|             | Add Logo:                 | Sure                         |  |
|             | Processing Customization: | Yes                          |  |
|             | Place Of Origin:          | Baoding, Hebei               |  |
|             | Top Style:                | Dome                         |  |
|             | Brim Style:               | Short Eaves                  |  |
|             | Colour:                   | Dark Grey, Light Grey, Brown |  |
|             | Size:                     | Adjustable                   |  |
|             | Applicable Age Group:     | Adult                        |  |
|             | Eaves Shape:              | Hemming                      |  |