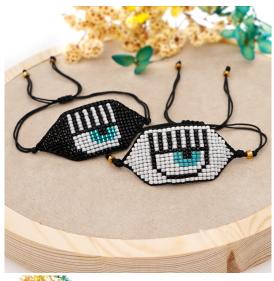

## Personalized Hip Hop Ethnic Style MGB Rice Beads Handmade Black Punk Devil's Eye Beaded Lovers Bracelet

Personalized Hip Hop Ethnic Style MGB Rice Beads Handmade Black Punk Devil's Eye Beaded Lovers Bracelet

## Description

| Product specifics             |                              |
|-------------------------------|------------------------------|
| Style:                        | Religion / Totem             |
| Texture Of Material:          | Glass / Glaze                |
| Production Number:            | MG-B180202                   |
| Sales Serial Number:          | MG-B180202                   |
| Type:                         | Bracelet                     |
| Style:                        | Women                        |
| Modelling:                    | Cartoon Characters           |
| Health Function:              | Resist Fatigue               |
| Packing:                      | Independent Packaging        |
| Suitable For Gift Giving      | Fair, Advertising Promotion, |
| Occasions:                    | Employee Benefits,           |
|                               | Anniversary Celebration,     |
|                               | Business Gifts, Opening      |
|                               | Ceremony                     |
| Logo Printing:                | Sure                         |
| Processing And Customization: | Yes                          |
| Place Of Origin:              | Guangzhou                    |
| Mosaic Material:              | Not Inlaid                   |
| Colour:                       | MG-B180202C                  |
| Popular Elements:             | Color Matching, Geometry,    |
|                               | Retro, Nationality           |
| Year / Season Of Launch:      | Summer 2021                  |
| Product Category:             | Bracelet                     |