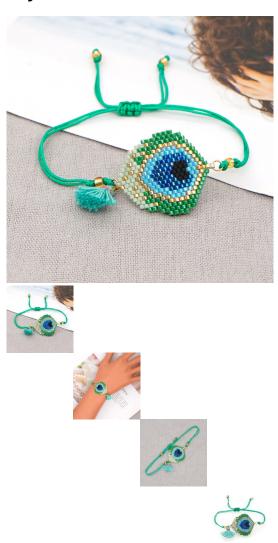

## **Creative Pure Handmade Beaded National Romantic Suzhou Hand Rope Miyuki Rice Beads Woven Peacock Feather Bracelet**

Creative Pure Handmade Beaded National Romantic Suzhou Hand Rope Miyuki Rice Beads Woven Peacock Feather Bracelet

## Description

| Product specifics             |                              |
|-------------------------------|------------------------------|
| Style:                        | Ethnic Style                 |
| Texture Of Material:          | Glass / Glaze                |
| Production Number:            | MI-B180207                   |
| Sales Serial Number:          | MI-B180207                   |
| Type:                         | Bracelet                     |
| Style:                        | Women                        |
| Modelling:                    | Geometric Type               |
| Health Function:              | Resist Fatigue               |
| Packing:                      | Independent Packaging        |
| Suitable For Gift Giving      | Fair, Advertising Promotion, |
| Occasions:                    | Employee Benefits,           |
|                               | Anniversary Celebration,     |
|                               | Business Gifts, Opening      |
|                               | Ceremony                     |
| Logo Printing:                | May Not                      |
| Processing And Customization: | Yes                          |
| Place Of Origin:              | Guangzhou                    |
| Mosaic Material:              | Not Inlaid                   |
| Colour:                       | MI-B180207C                  |
| Popular Elements:             | Color Matching, Geometry,    |
|                               | Retro, Nationality           |
| Year / Season Of Launch:      | Summer 2021                  |
| Product Category:             | Bracelet                     |