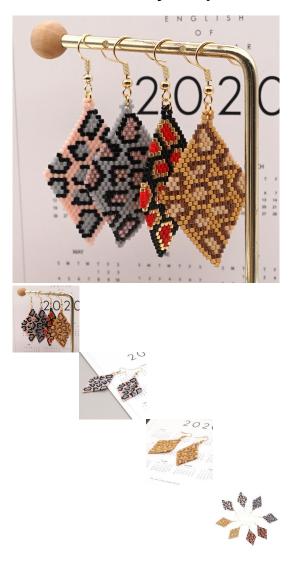

## **Retro Personality Leopard Geometric Pure Hand Woven Beaded Earrings**

Retro Personality Leopard Geometric Pure Hand Woven Beaded Earrings

Rating: Not Rated Yet **Price** 

\$4.04

Ask a question about this product