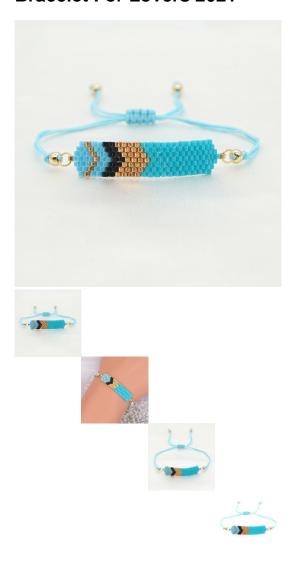

## Miyuki Rice Beads Hand Woven Ethnic Style Blue Arrow Geometric Beaded Bracelet For Lovers 2021

Miyuki Rice Beads Hand Woven Ethnic Style Blue Arrow Geometric Beaded Bracelet For Lovers 2021

Rating: Not Rated Yet

## Description

| Product specifics             |                              |
|-------------------------------|------------------------------|
| Style:                        | Europe And America           |
| Texture Of Material:          | Miyuki DB Beads              |
| Treatment Process:            | Hand Woven                   |
| Production Number:            | MI-B180375                   |
| Sales Serial Number:          | MI-B180375                   |
| Type:                         | Bracelet                     |
| Style:                        | Women                        |
| Modelling:                    | Heart-shaped                 |
| Health Function:              | Resist Fatigue               |
| Packing:                      | Independent Packaging        |
| Suitable For Gift Giving      | Fair, Advertising Promotion, |
| Occasions:                    | Employee Benefits,           |
|                               | Anniversary Celebration,     |
|                               | Business Gifts, Opening      |
|                               | Ceremony                     |
| Logo Printing:                | Sure                         |
| Processing And Customization: | Yes                          |
| Place Of Origin:              | Guangzhou                    |
| Mosaic Material:              | Not Inlaid                   |
| Colour:                       | MI-B180375A                  |
| Popular Elements:             | Color Matching, Geometry,    |
|                               | Retro, Nationality           |
| Year / Season Of Launch:      | Summer 2021                  |
| Product Category:             | Bracelet                     |