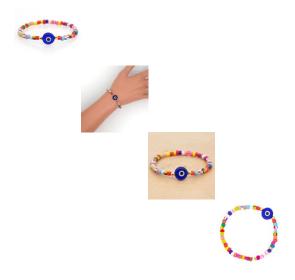

## **Creative BRACELET WOMEN Bohemian Antique Old Glass Rainbow Rice Beads Versatile Turkish Blue Eyes Handmade Jewelry**

Creative BRACELET WOMEN Bohemian Antique Old Glass Rainbow Rice Beads Versatile Turkish Blue Eyes Handmade Jewelry