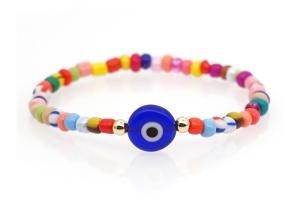

## **Creative BRACELET WOMEN Bohemian Antique Old Glass Rainbow Rice Beads Versatile Turkish Blue Eyes Handmade Jewelry**

Creative BRACELET WOMEN Bohemian Antique Old Glass Rainbow Rice Beads Versatile Turkish Blue Eyes Handmade Jewelry